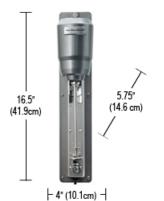

## Wall Mount Single-Spindle Drink Mixer

## **HMD300**

Heavy-Duty, Die Cast Stainless Steel Construction

Removable Cup Guide and Cup Rest

Comes with 929 Agitator

Wall-Mount Plate and Screws Included.

## Specifications:

Standard: unit comes with base, all mounting hardware, 929 agitator

Electrical: 120V, 60 Hz, 250 Watts

Weight: 10.5 ilbs / 4.76 kg (shipping)

Warranty: 1 year Parts & Labor

**UPC:** 0 40094 91695 5 **I 2of5:** 10040094916952