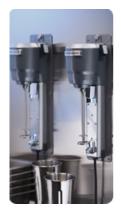

## Wall Mount Single-Spindle Drink Mixer

**Easy Wall Mount** 

All hardware included. Plugs into standard outlet.

929 Agitator

Fast mixing while cup friendly.

On/Off Switch

Sealed construction for increased durability.

Automatically stops mixer when switch is released.