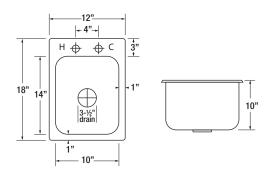

### **HS-1419**

12" Drop-In Sink

| Overall Size              | 12"W x 18"L                                           |
|---------------------------|-------------------------------------------------------|
| <b>Bowl Size</b>          | 10"W x 14"L x 10"D                                    |
| Cutout<br>(1-1/4" Radius) | 11-1/4"W x 17-1/4"L                                   |
| Faucet                    | 4" Center Deck Mount with 6" Gooseneck Spout, 1.8 GPM |
| Weight                    | 16 lbs.                                               |
|                           |                                                       |