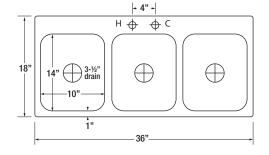

Triple Bowl Drop-In Three Compartment Sink

| Overall Size              | 36"W x 18"L x 10"D                           |
|---------------------------|----------------------------------------------|
| <b>Bowl Size</b>          | Three 10"W x 14"L x 10"D bowls               |
| Cutout<br>(1-1/4" Radius) | 35-1/4"W x 17-1/4"L                          |
| Faucet                    | 4" Center Deck Mount with 14" Spout, 1.8 GPM |
| Weight                    | 40 lbs.                                      |
|                           |                                              |