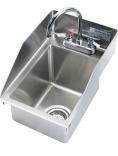

# **HS-1225**

12" Drop-In Sink w/ Side Splashes 5" Deep Bowl

| Overall Size              | 12"W x 18"L x 15-1/2"D                                |
|---------------------------|-------------------------------------------------------|
| <b>Bowl Size</b>          | 10"W x 14"L x 5"D                                     |
| Cutout<br>(1-1/4" Radius) | 11-1/4"W x 17-1/4"L                                   |
| Backsplash                | 5-1/2" high                                           |
| Faucet                    | 4" Center Deck Mount with 6" Gooseneck Spout, 1.8 GPM |
| Weight                    | 16 lbs.                                               |
|                           |                                                       |