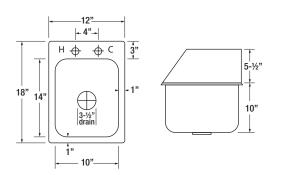

### **HS-1419**

12" Drop-In Sink

| Overall Size              | 12"W x 18"L                                           |
|---------------------------|-------------------------------------------------------|
| <b>Bowl Size</b>          | 10"W x 14"L x 10"D                                    |
| Cutout<br>(1-1/4" Radius) | 11-1/4"W x 17-1/4"L                                   |
| Faucet                    | 4" Center Deck Mount with 6" Gooseneck Spout, 1.8 GPM |
| Weight                    | 16 lbs.                                               |
|                           |                                                       |

### **HS-1425**

12" Drop-In Sink w/ 5"Deep Bowl

| Overall Size              | 12"W x 18"L                                           |
|---------------------------|-------------------------------------------------------|
| <b>Bowl Size</b>          | 10"W x 14"L x 5"D                                     |
| Cutout<br>(1-1/4" Radius) | 11-1/4"W x 17-1/4"L                                   |
| Faucet                    | 4" Center Deck Mount with 6" Gooseneck Spout, 1.8 GPM |
| Weight                    | 12 lbs.                                               |