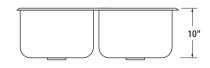

Triple Bowl Drop-In Three Compartment Sink

| Overall Size              | 36"W x 18"L x 10"D                           |
|---------------------------|----------------------------------------------|
| <b>Bowl Size</b>          | Three 10"W x 14"L x 10"D bowls               |
| Cutout<br>(1-1/4" Radius) | 35-1/4"W x 17-1/4"L                          |
| Faucet                    | 4" Center Deck Mount with 14" Spout, 1.8 GPM |
| Weight                    | 40 lbs.                                      |
|                           |                                              |

### HS-3819