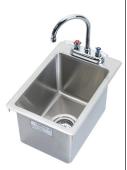

### **HS-1419**

12" Drop-In Sink

| Overall Size              | 12"W x 18"L                                           |
|---------------------------|-------------------------------------------------------|
| <b>Bowl Size</b>          | 10"W x 14"L x 10"D                                    |
| Cutout<br>(1-1/4" Radius) | 11-1/4"W x 17-1/4"L                                   |
| Faucet                    | 4" Center Deck Mount with 6" Gooseneck Spout, 1.8 GPM |
| Weight                    | 16 lbs.                                               |
|                           |                                                       |