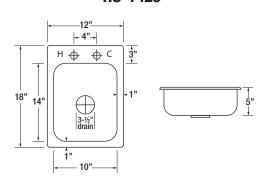

### **HS-1425**

12" Drop-In Sink w/ 5"Deep Bowl

| Overall Size              | 12"W x 18"L                                           |
|---------------------------|-------------------------------------------------------|
| <b>Bowl Size</b>          | 10"W x 14"L x 5"D                                     |
| Cutout<br>(1-1/4" Radius) | 11-1/4"W x 17-1/4"L                                   |
| Faucet                    | 4" Center Deck Mount with 6" Gooseneck Spout, 1.8 GPM |
| Weight                    | 12 lbs.                                               |