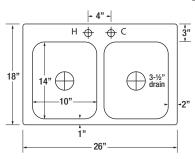

# HS-2619

26" x 18"

Double Bowl Drop-In Two Compartment Sink

| •                         |                                              |
|---------------------------|----------------------------------------------|
| Overall Size              | 26"W x 18"L x 10"D                           |
| <b>Bowl Size</b>          | Two 10"W x 14"L x 10"D bowls                 |
| Cutout<br>(1-1/4" Radius) | 22-1/4"W x 16-3/4"L                          |
| Faucet                    | 4" Center Deck Mount with 10" Spout, 1.8 GPM |
| Weight                    | 30 lbs.                                      |