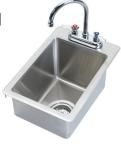

### **HS-1425**

12" Drop-In Sink w/ 5"Deep Bowl

| Overall Size              | 12"W x 18"L                                           |
|---------------------------|-------------------------------------------------------|
| <b>Bowl Size</b>          | 10"W x 14"L x 5"D                                     |
| Cutout<br>(1-1/4" Radius) | 11-1/4"W x 17-1/4"L                                   |
| Faucet                    | 4" Center Deck Mount with 6" Gooseneck Spout, 1.8 GPM |
| Weight                    | 12 lbs.                                               |