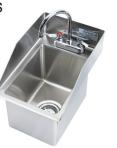

# **HS-1220**

12" Drop-In Sink w/ Side Splashes

| <b>Overall Size</b>       | 12"W x 18"L x 15-½"D                                     |
|---------------------------|----------------------------------------------------------|
| <b>Bowl Size</b>          | 10"W x 14"L x 10"D                                       |
| Cutout<br>(1-1/4" Radius) | 11-1/4"W x 17-1/4"L                                      |
| Backsplash                | 5-1/2" high                                              |
| Faucet                    | 4" Center Deck Mount with<br>6" Gooseneck Spout, 1.8 GPM |
| Weight                    | 20 lbs.                                                  |
|                           |                                                          |