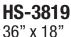

Triple Bowl Drop-In Three Compartment Sink

| Overall Size              | 36"W x 18"L x 10"D                           |
|---------------------------|----------------------------------------------|
| <b>Bowl Size</b>          | Three 10"W x 14"L x 10"D bowls               |
| Cutout<br>(1-1/4" Radius) | 35-1/4"W x 17-1/4"L                          |
| Faucet                    | 4" Center Deck Mount with 14" Spout, 1.8 GPM |
| Weight                    | 40 lbs.                                      |
|                           |                                              |

### HS-3819