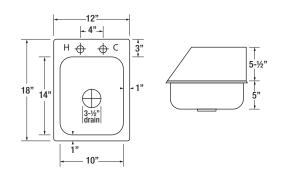

# **HS-1220**

12" Drop-In Sink w/ Side Splashes

| <b>Overall Size</b>       | 12"W x 18"L x 15-½"D                                     |
|---------------------------|----------------------------------------------------------|
| <b>Bowl Size</b>          | 10"W x 14"L x 10"D                                       |
| Cutout<br>(1-1/4" Radius) | 11-1/4"W x 17-1/4"L                                      |
| Backsplash                | 5-1/2" high                                              |
| Faucet                    | 4" Center Deck Mount with<br>6" Gooseneck Spout, 1.8 GPM |
| Weight                    | 20 lbs.                                                  |
|                           |                                                          |

# **HS-1225**

12" Drop-In Sink w/ Side Splashes 5" Deep Bowl

| Overall Size              | 12"W x 18"L x 15-1/2"D                                |
|---------------------------|-------------------------------------------------------|
| <b>Bowl Size</b>          | 10"W x 14"L x 5"D                                     |
| Cutout<br>(1-1/4" Radius) | 11-1/4"W x 17-1/4"L                                   |
| Backsplash                | 5-1/2" high                                           |
| Faucet                    | 4" Center Deck Mount with 6" Gooseneck Spout, 1.8 GPM |
| Weight                    | 16 lbs.                                               |
|                           |                                                       |