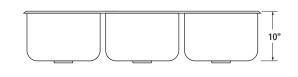

Triple Bowl Drop-In Three Compartment Sink

| Overall Size              | 36"W x 18"L x 10"D                           |
|---------------------------|----------------------------------------------|
| <b>Bowl Size</b>          | Three 10"W x 14"L x 10"D bowls               |
| Cutout<br>(1-1/4" Radius) | 35-1/4"W x 17-1/4"L                          |
| Faucet                    | 4" Center Deck Mount with 14" Spout, 1.8 GPM |
| Weight                    | 40 lbs.                                      |
|                           |                                              |