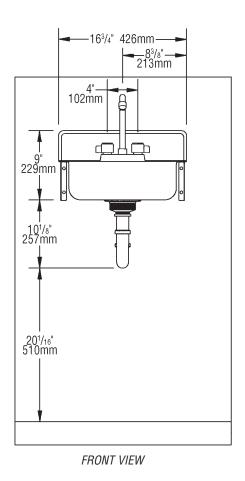

### **Economical Hand Sink**

|            | <u>bowl</u>    | <u>size</u>     | overall size*           |                 | l      |     |
|------------|----------------|-----------------|-------------------------|-----------------|--------|-----|
|            | width x len    | igth x depth    | width x length x height |                 | weight |     |
| model #    | in.            | mm              | in.                     | mm              | lbs.   | kg  |
| HSAE-10-FA | 10" x 14" x 5" | 254 x 356 x 127 | 15" x 16¾" x 9"         | 381 x 425 x 229 | 10     | 4.5 |