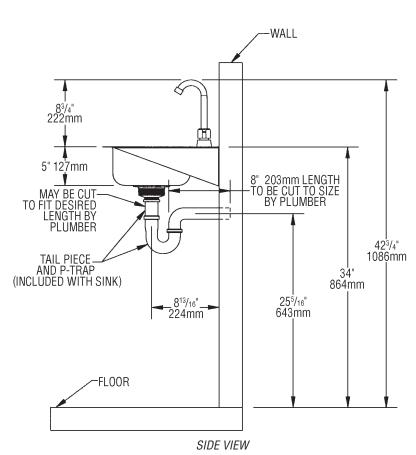

### **Economical Hand Sink**

|            | <u>bowl</u>    | <u>size</u>     | overall size*           |                 | l      |     |
|------------|----------------|-----------------|-------------------------|-----------------|--------|-----|
|            | width x len    | igth x depth    | width x length x height |                 | weight |     |
| model #    | in.            | mm              | in.                     | mm              | lbs.   | kg  |
| HSAE-10-FA | 10" x 14" x 5" | 254 x 356 x 127 | 15" x 16¾" x 9"         | 381 x 425 x 229 | 10     | 4.5 |

<sup>\*</sup> Excludes tail piece and p-trap