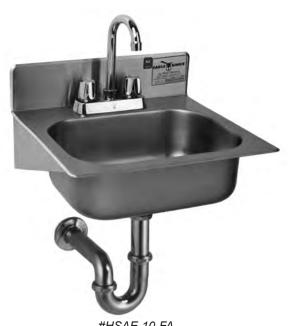

## **Economical Hand Sink\***

MODELS:

☐ HSAE-10-FA

#HSAE-10-FA

#### **Short Form Specifications**

Eagle Economy Hand Sink, model HSAE-10-FA. Constructed of type 304 stainless steel 10" x 14" x 5" deep stainless steel sink bowl, 3½" basket drain with 1½" IPS connection, two mounting brackets, and deck mounted gooseneck faucet. Includes p-trap and tail piece.