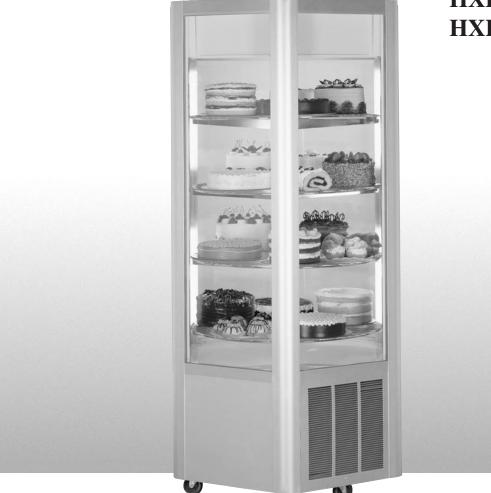

# CARASELL REVOLVING SPECIALTY MERCHANDISER MODEL HXR-3575 HXD-3575 HXR-3575DZ

Attractively display a wide range of products and increase impulse sales with lighted, eye-catching movement. Available in refrigerated, non-refrigerated, and dual-zone models.

# **STANDARD FEATURES**

- Four tiers of adjustable wire revolving shelves.
- Glass shelves optional.
- Revolving motion automatically stops when the door is opened.
- Two full-length, self-closing glass doors located on opposite sides of each other.
- Independent on/off switch controls shelf rotation.
- Satin silver exterior finish, white interior.

- Three interior vertical fluorescent lamps controlled by independent on/off switch.
- Four swivel casters.
- On refrigerated models, average case temperature 38° to 40° F.
- Cord and plug six foot.
- UL Safety and Sanitation Listed.