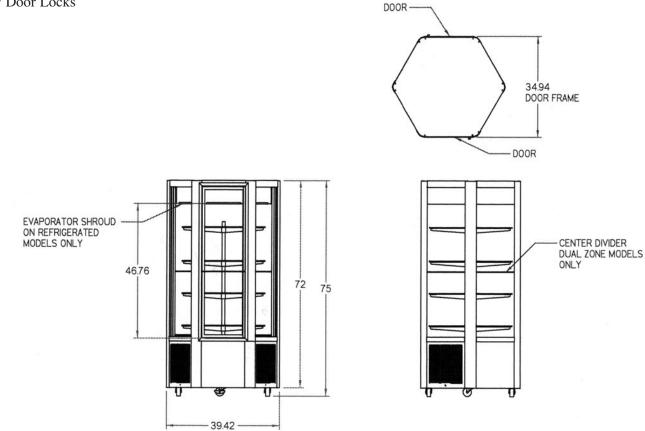

# **OPTIONAL ACCESSORIES:**

- \* Glass Shelves
- \* Door Locks

# **SPECIFICATIONS:**

| Model      | Dimensions<br>L W H | Shipping<br>Weight (lbs) | H.P. | Electrical<br>120/60/1 | Shelf Area<br>(sq. ft.) |
|------------|---------------------|--------------------------|------|------------------------|-------------------------|
| HXR-3575   | 39 1/2" x 35" x 75" | 750                      | 1/3  | 10 AMPS                | 4.8 per shelf           |
| HXD-3575   | 39 1/2" x 35" x 75" | 750                      | _    | 1.5 AMPS               | 4.8 per shelf           |
| HXR-3575DZ | 39 1/2" x 35" x 75" | 750                      | 1/3  | 10 AMPS                | 4.8 per shelf           |