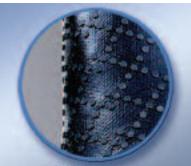

## MACHINE WASHABLE CLEATED RUBBER BACKED MAT

Fade Resistant

**Resists Matting Down** 

Indoor Mats Trap Dirt and Moisture at the Door

MAY BE CLEANED IN COMMERCIAL WASHING MACHINES

NITRILE RUBBER CLEATED BACKING MINIMIZES MOVEMENT

## CARPET MATS TYPE 1470 MACHINE WASHABLE

Skid Resistant Backing Pattern

INDOOR ENTRANCES HIGH TRAFFIC HI-QUALITY NYLON CLEATED BACKING