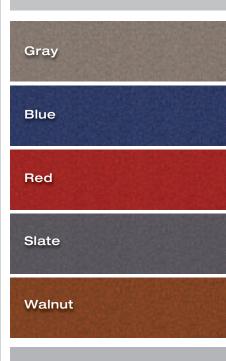

## CARPET MATS TYPE 1470 MACHINE WASHABLE

Skid Resistant Backing Pattern

INDOOR ENTRANCES HIGH TRAFFIC HI-QUALITY NYLON CLEATED BACKING