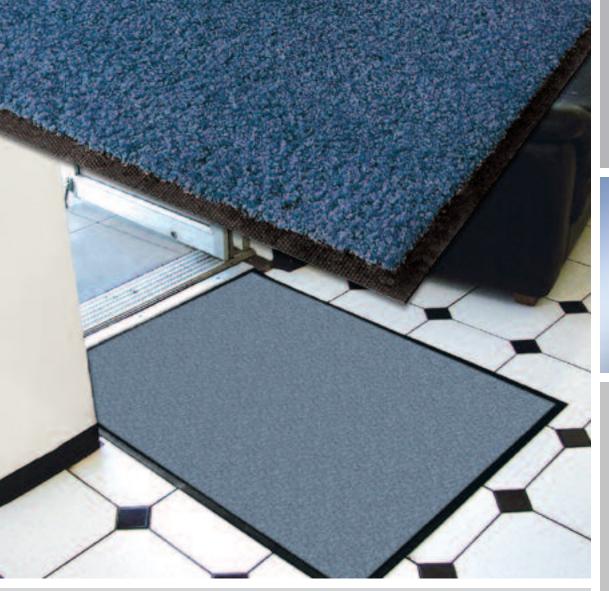

## MACHINE WASHABLE CLEATED RUBBER BACKED MAT

Fade Resistant

**Resists Matting Down** 

Indoor Mats Trap Dirt and Moisture at the Door

MAY BE CLEANED IN COMMERCIAL WASHING MACHINES

NITRILE RUBBER CLEATED BACKING MINIMIZES MOVEMENT

## CARPET MATS TYPE 1470 MACHINE WASHABLE

Skid Resistant Backing Pattern

INDOOR ENTRANCES HIGH TRAFFIC HI-QUALITY NYLON CLEATED BACKING