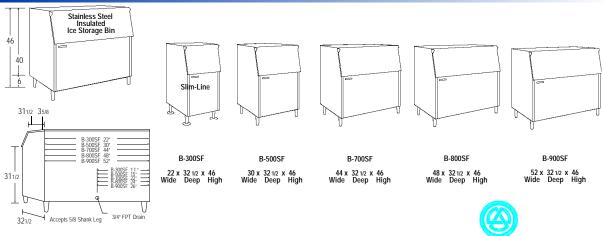

## **DIMENSIONS (Inches) - CONNECTIONS**

## ICE STORAGE BINS

**B-300SF** (260 LBS. STORAGE) **B-500SF** (360 LBS. STORAGE) **B-700SF** (550 LBS. STORAGE) **B-800SF** (600 LBS. STORAGE)

**B-900SF** (660 LBS. STORAGE)

■ Ice storage capacity from 300 lbs. up to 900 lbs.

SF Bin Item # 13024

70

B-300SF

260 Lbs. Storage

**B-500SF** 

360 Lbs. Storage

B-700SF 550 Lbs. Storage

B-800SF

600 Lbs. Storage B-900SF

660 Lbs. Storage

- □ Ice storage capacity from 300 lbs. up to 900 lbs.
- Stainless steel design for easy cleaning
- Long lasting attractive appearance
- Polyethylene bin liner for sanitary storage
- Sturdy construction for side by side or stacked icemaker installation
- Foamed-in-place polyurethane insulation, in all bin walls and bottom, provides dependable ice storage