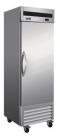

## **Specifications**

DESIGNED TO OPERATE IN AMBIENT TEMPERATURES BETWEEN 40F-90F FOR OPTIMUM PERFORMANCE.

| Model    | Doors | Ext. Dimensions W X D X H (In) | Int Dimensions<br>W X D X H (In) | Amps | H.P   | Ship Weight |
|----------|-------|--------------------------------|----------------------------------|------|-------|-------------|
| IB19F    | 1     | 26.8 X 25.6 X 82.3             | 22.2 X 21.5 X 50.2               | 5    | 1/4   | 295 lbs     |
| IB27F*   | 1     | 26.8 X 32.7 X 82.3             | 22.2 X 27.6 X 50.2               | 11   | 5/8   | 329 lbs     |
| IB54F*   | 2     | 53.9 X 32.7 X 82.3             | 49.4 X 27.6 X 50.2               | 12   | 1     | 501 lbs     |
| IB81F-DV | 3     | 81.0 X 32.7 X 82.3             | 76.4 X 27.6 X 50.2               | 8    | 1 1/4 | 625 lbs     |