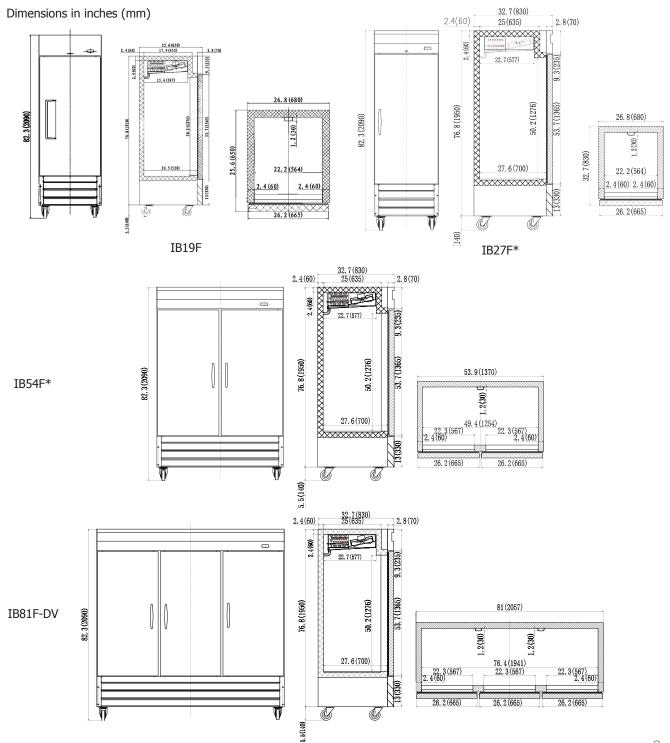

## **Specifications**

DESIGNED TO OPERATE IN AMBIENT TEMPERATURES BETWEEN 40F-90F FOR OPTIMUM PERFORMANCE.

| Model    | Doors | Ext. Dimensions W X D X H (In) | Int Dimensions<br>W X D X H (In) | Amps | H.P   | Ship Weight |
|----------|-------|--------------------------------|----------------------------------|------|-------|-------------|
| IB19F    | 1     | 26.8 X 25.6 X 82.3             | 22.2 X 21.5 X 50.2               | 5    | 1/4   | 295 lbs     |
| IB27F*   | 1     | 26.8 X 32.7 X 82.3             | 22.2 X 27.6 X 50.2               | 11   | 5/8   | 329 lbs     |
| IB54F*   | 2     | 53.9 X 32.7 X 82.3             | 49.4 X 27.6 X 50.2               | 12   | 1     | 501 lbs     |
| IB81F-DV | 3     | 81.0 X 32.7 X 82.3             | 76.4 X 27.6 X 50.2               | 8    | 1 1/4 | 625 lbs     |