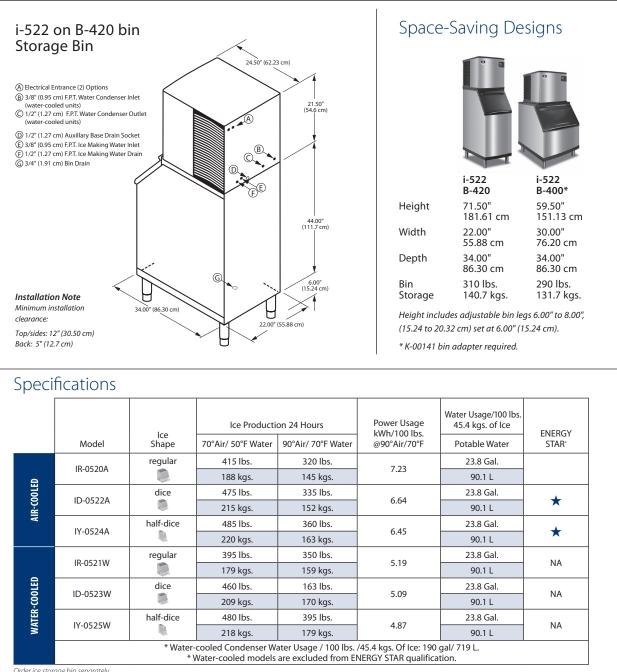

## **C**Manitowoc

Manitowoc, WI 54221-1720 USA

Indigo<sup>m</sup> Series 522 Ice Cube Machine

Order ice storage bin separately.