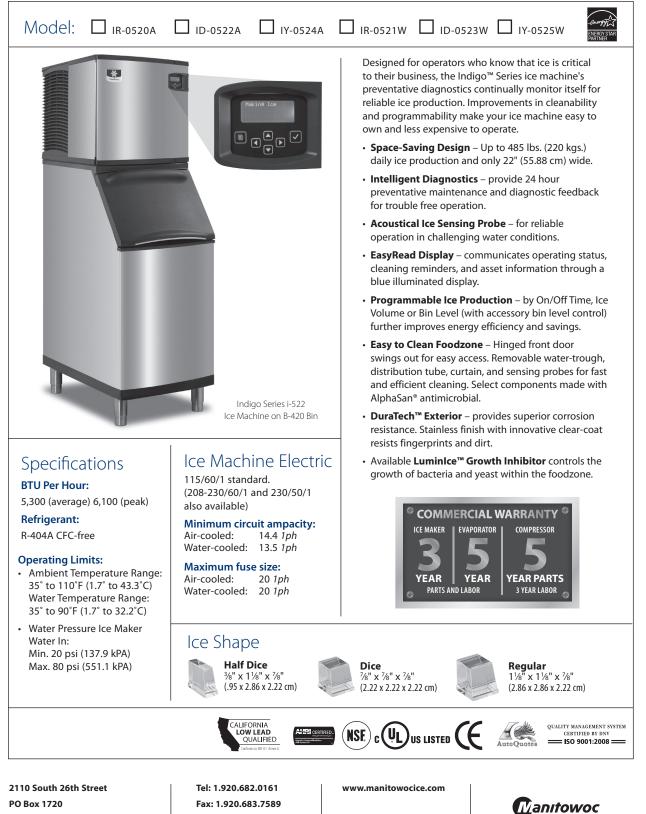

## **C**Manitowoc

Manitowoc, WI 54221-1720 USA

Indigo<sup>m</sup> Series 522 Ice Cube Machine

Order ice storage bin separately.