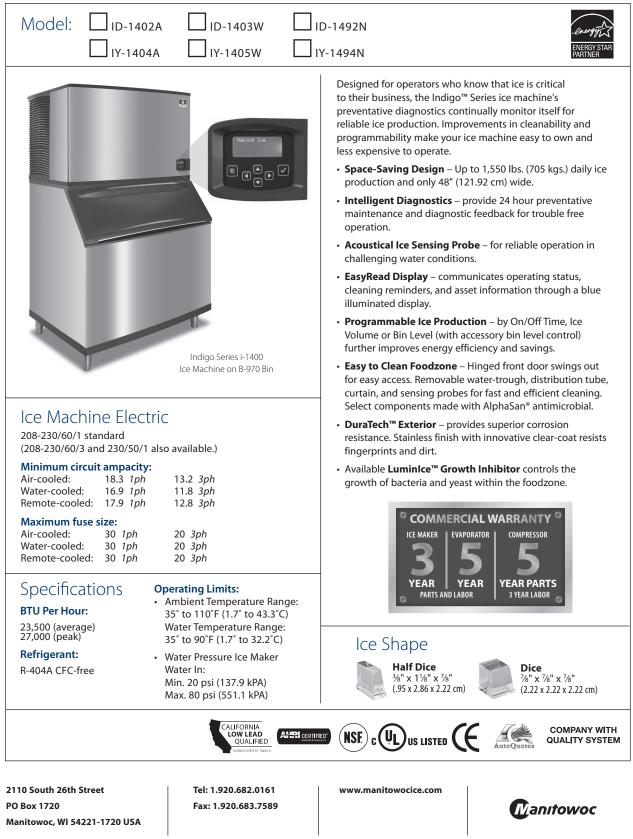

## Indigo<sup>™</sup> Series 1400 Ice Cube Machine

A City Discount

1,220 lbs.

555 kgs.

1,230 lbs.

559 kgs.

4.52

4.53

**Arctic Pure**<sup>®</sup>

sediment and

chlorine odors for

better tasting ice.

Reduces

Water Filters

4.52

4.53

Accessories

**Growth Inhibitor** 

bacteria growth for a

cleaner ice machine.

reduces yeast and

Tel: 1.920.682.0161 Fax: 1.920.683.7589 www.manitowocice.com

1,430 lbs.

650 kgs.

1,480 lbs

673 kgs.

**Bin Level Control** 

Allows ice bin level

to be automatically

illuminates bin.

set. Built-in LED light

dice

half-dice

Order ice storage bin separately. To order 3 phase add "3" suffix to model # (ID-1202A3).

23.5 gal.

89 L.

23.5 gal.

89 L.

**AuCS**<sup>®</sup>

schedules and