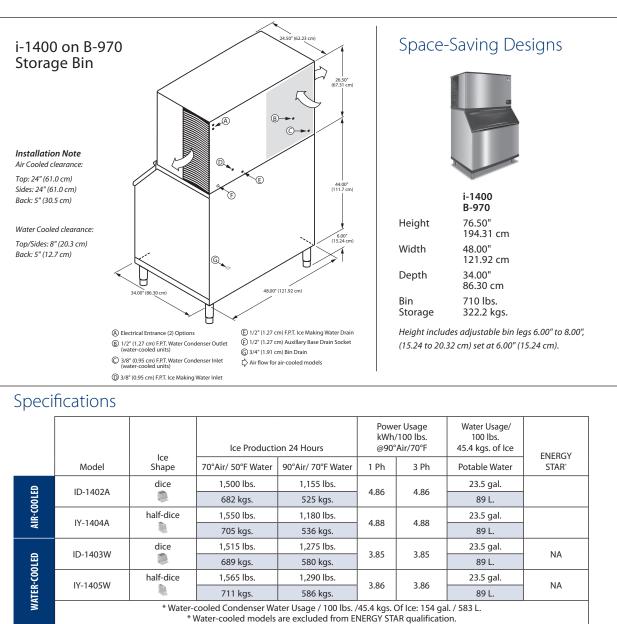

## Indigo<sup>™</sup> Series 1400 Ice Cube Machine

A City Discount

1,220 lbs.

555 kgs.

1,230 lbs.

559 kgs.

4.52

4.53

half-dice

Order ice storage bin separately. To order 3 phase add "3" suffix to model # (ID-1202A3).

23.5 gal.

89 L.

23.5 gal.

89 L.

**AuCS**<sup>®</sup>

schedules and