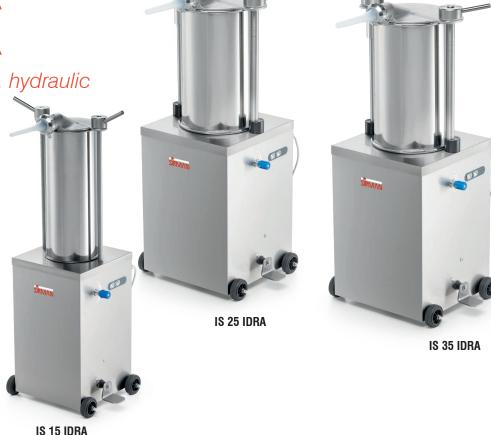

Sausage stuffers, hydraulic

- Complete stainless steel construction to withstand heavy-duty application
- Easily removed lid, cylinder and piston for thorough cleaning and sanitation to ensure the highest levels of hygiene and safety
- IP 67 waterproof & dustproof protection switch, flow dial regulator
- · Side-mounted foot switch for convenience of operation
- Automatic piston decompression and shut-off
- A four (4) stainless steel funnel set 1/2" 5/8" 7/8" 1 3/8" comes standard

# Specifications

 Motor:
 0.75 Hp (520 W), fan cooled.

 Electrical IS 15:
 220V AC, 60Hz, Single Phase.

 Electrical IS 25-35:
 220V AC, 60Hz, 3Phase

Plug and Cord IS 15: Attached, flexible, 3 wire (3PH+1G) SJT 12 AWG, 6'4" long cord. Plug and Cord IS 25-35: Attached, flexible, 4 wire (3PH+1G) SJT 18 AWG, 6'4" long cord. Controls:

|            | Power   | Cylinder capacity | Cylinder length | Cylinder diameter | Piston stroke | Min. forward speed | Max. forward speed | Backward speed | Funnel diameter            | А       | В        | С       | D        | Net weight | Shipping        | Gross weight |
|------------|---------|-------------------|-----------------|-------------------|---------------|--------------------|--------------------|----------------|----------------------------|---------|----------|---------|----------|------------|-----------------|--------------|
|            | Watt/Hp | lbs.              | inch.           | Ø inch.           | inch.         |                    |                    |                | Ø inch.                    | inch.   | inch.    | inch.   | inch.    | lbs.       | inch.           | lbs.         |
| IS 15 Idra | 520/0,7 | 32                | 191/2"          | 77/8"             | 1615/16"      | 2' 11"             | 59"                | 35"            | 1/2" - 5/8" - 7/8" - 31/8" | 195/16" | 145/8"   | 279/16" | 471/4"   | 117        | 32" x 48" x 60" | 185          |
| IS 25 Idra | 520/0,7 | 55                | 181/8"          | 101/4"            | 1415/16"      | 2' 02"             | 51"                | 32"            | 1/2" - 5/8" - 7/8" - 31/8" | 221/4"  | 1711/16" | 373/8"  | 4511/16" | 200        | 32" x 48" x 60" | 270          |
| IS 35 Idra | 520/0,7 | 75                | 181/8"          | 125/8"            | 1415/16"      | 2' 02"             | 51"                | 32"            | 1/2" - 5/8" - 7/8" - 31/8" | 253/16" | 187/8"   | 393/8"  | 4511/16" | 222        | 32" x 48" x 60" | 295          |