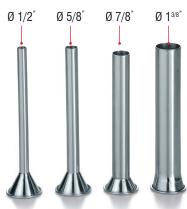

Sausage stuffers, hydraulic

- Complete stainless steel construction to withstand heavy-duty application
- Easily removed lid, cylinder and piston for thorough cleaning and sanitation to ensure the highest levels of hygiene and safety
- IP 67 waterproof & dustproof protection switch, flow dial regulator
- · Side-mounted foot switch for convenience of operation
- Automatic piston decompression and shut-off
- A four (4) stainless steel funnel set 1/2" 5/8" 7/8" 1 3/8" comes standard

#### Technica

- The machine is completely made of stainless steel for durable long life.
- Silicone gaskets act inside the cylinder for better seal and longer life of the gasket.
- Side mounted foot switch for more comfortable operation.
- 4-funnel set in stainless steel 1/2" 5/8" 7/8" 1 3/8" included.

ON/OFF stainless steel keypad, IP 67 waterproof protection.

No voltage release

Side mounted foot switch

Stainless steel funnel lock ring option

Easy access for maintenance and oil level checking

4-funnel set, in stainless steel 1/2" - 5/8" - 7/8" -  $1^{3/8}$ " included