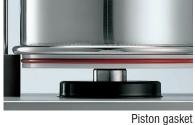

#### Technica

- The machine is completely made of stainless steel for durable long life.
- Silicone gaskets act inside the cylinder for better seal and longer life of the gasket.
- Side mounted foot switch for more comfortable operation.
- 4-funnel set in stainless steel 1/2" 5/8" 7/8" 1 3/8" included.