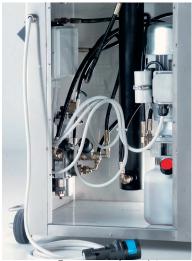

### Sanitary

• The machine can be completely disassembled for an easy and accurate sanitation.

# Specifications

 Motor:
 0.75 Hp (520 W), fan cooled.

 Electrical IS 15:
 220V AC, 60Hz, Single Phase.

 Electrical IS 25-35:
 220V AC, 60Hz, 3Phase

Plug and Cord IS 15: Attached, flexible, 3 wire (3PH+1G) SJT 12 AWG, 6'4" long cord. Plug and Cord IS 25-35: Attached, flexible, 4 wire (3PH+1G) SJT 18 AWG, 6'4" long cord. Controls: