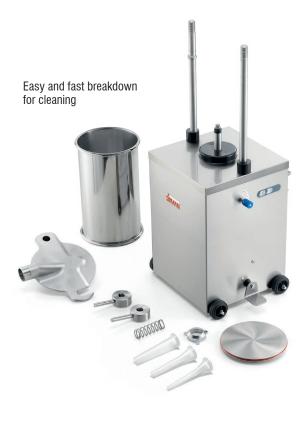

Sausage stuffers, hydraulic

- Complete stainless steel construction to withstand heavy-duty application
- Easily removed lid, cylinder and piston for thorough cleaning and sanitation to ensure the highest levels of hygiene and safety
- IP 67 waterproof & dustproof protection switch, flow dial regulator
- · Side-mounted foot switch for convenience of operation
- Automatic piston decompression and shut-off
- A four (4) stainless steel funnel set 1/2" 5/8" 7/8" 1 3/8" comes standard

#### Technica

- The machine is completely made of stainless steel for durable long life.
- Silicone gaskets act inside the cylinder for better seal and longer life of the gasket.
- Side mounted foot switch for more comfortable operation.
- 4-funnel set in stainless steel 1/2" 5/8" 7/8" 1 3/8" included.

### Sanitary

• The machine can be completely disassembled for an easy and accurate sanitation.

ON/OFF stainless steel keypad, IP 67 waterproof protection.

No voltage release

Side mounted foot switch

Stainless steel funnel lock ring option

Easy access for maintenance and oil level checking

4-funnel set, in stainless steel 1/2" - 5/8" - 7/8" -  $1^{3/8}$ " included