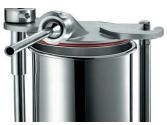

Sausage stuffers, hydraulic

- Complete stainless steel construction to withstand heavy-duty application
- Easily removed lid, cylinder and piston for thorough cleaning and sanitation to ensure the highest levels of hygiene and safety
- IP 67 waterproof & dustproof protection switch, flow dial regulator
- · Side-mounted foot switch for convenience of operation
- Automatic piston decompression and shut-off
- A four (4) stainless steel funnel set 1/2" 5/8" 7/8" 1 3/8" comes standard

#### Technica

- The machine is completely made of stainless steel for durable long life.
- Silicone gaskets act inside the cylinder for better seal and longer life of the gasket.
- Side mounted foot switch for more comfortable operation.
- 4-funnel set in stainless steel 1/2" 5/8" 7/8" 1 3/8" included.