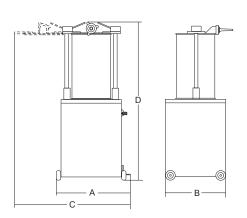

|            | Power   | Cylinder capacity | Cylinder length | Cylinder diameter | Piston stroke | Min. forward speed | Max. forward speed | Backward speed | Funnel diameter            | А       | В        | С       | D        | Net weight | Shipping        | Gross weight |
|------------|---------|-------------------|-----------------|-------------------|---------------|--------------------|--------------------|----------------|----------------------------|---------|----------|---------|----------|------------|-----------------|--------------|
|            | Watt/Hp | lbs.              | inch.           | Ø inch.           | inch.         |                    |                    |                | Ø inch.                    | inch.   | inch.    | inch.   | inch.    | lbs.       | inch.           | lbs.         |
| IS 15 Idra | 520/0,7 | 32                | 191/2"          | 77/8"             | 1615/16"      | 2' 11"             | 59"                | 35"            | 1/2" - 5/8" - 7/8" - 31/8" | 195/16" | 145/8"   | 279/16" | 471/4"   | 117        | 32" x 48" x 60" | 185          |
| IS 25 Idra | 520/0,7 | 55                | 181/8"          | 101/4"            | 1415/16"      | 2' 02"             | 51"                | 32"            | 1/2" - 5/8" - 7/8" - 31/8" | 221/4"  | 1711/16" | 373/8"  | 4511/16" | 200        | 32" x 48" x 60" | 270          |
| IS 35 Idra | 520/0,7 | 75                | 181/8"          | 125/8"            | 1415/16"      | 2' 02"             | 51"                | 32"            | 1/2" - 5/8" - 7/8" - 31/8" | 253/16" | 187/8"   | 393/8"  | 4511/16" | 222        | 32" x 48" x 60" | 295          |