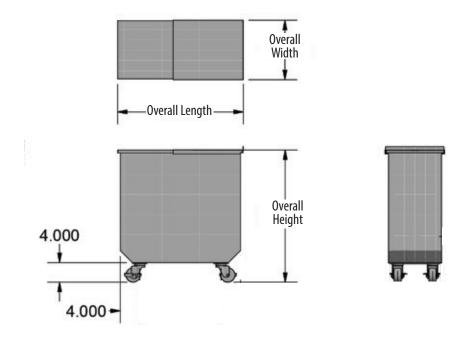

## Features:

- Includes: (4) 3 1/2" Swivel Casters, w/ Brakes
- Commercial Grade Stainless Steel
- Sliding Lid

| Unit Size |                            |           | LIST  |  |
|-----------|----------------------------|-----------|-------|--|
| Part #    | (l x w x h)                | Capacity  | PRICE |  |
| IGB-84    | 143/8" x 291/16" x 241/2   | 84 Quart  | \$519 |  |
| IGB-100   | 12 3/8" x 26 1/8" x 27 1/2 | 100 Quart | \$559 |  |
| IGB-124   | 18 5%" x 26 3/4" x 29 1/2  | 124 Quart | \$599 |  |