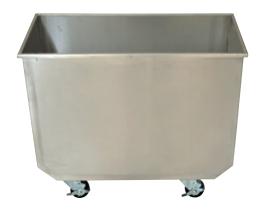

## Features:

- Includes: (4) 3 1/2" Swivel Casters, w/ Brakes
- Commercial Grade Stainless Steel
- Sliding Lid

| Unit Size |                            |           | LIST  |  |
|-----------|----------------------------|-----------|-------|--|
| Part #    | (l x w x h)                | Capacity  | PRICE |  |
| IGB-84    | 143/8" x 291/16" x 241/2   | 84 Quart  | \$519 |  |
| IGB-100   | 12 3/8" x 26 1/8" x 27 1/2 | 100 Quart | \$559 |  |
| IGB-124   | 18 5%" x 26 3/4" x 29 1/2  | 124 Quart | \$599 |  |