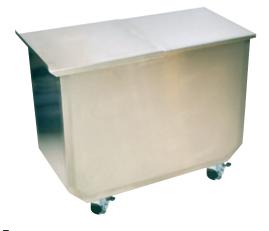

## Features:

- Includes: (4) 3 1/2" Swivel Casters, w/ Brakes
- Commercial Grade Stainless Steel
- Sliding Lid

| Unit Size |                            |           | LIST  |  |
|-----------|----------------------------|-----------|-------|--|
| Part #    | (l x w x h)                | Capacity  | PRICE |  |
| IGB-84    | 143/8" x 291/16" x 241/2   | 84 Quart  | \$519 |  |
| IGB-100   | 12 3/8" x 26 1/8" x 27 1/2 | 100 Quart | \$559 |  |
| IGB-124   | 18 5%" x 26 3/4" x 29 1/2  | 124 Quart | \$599 |  |