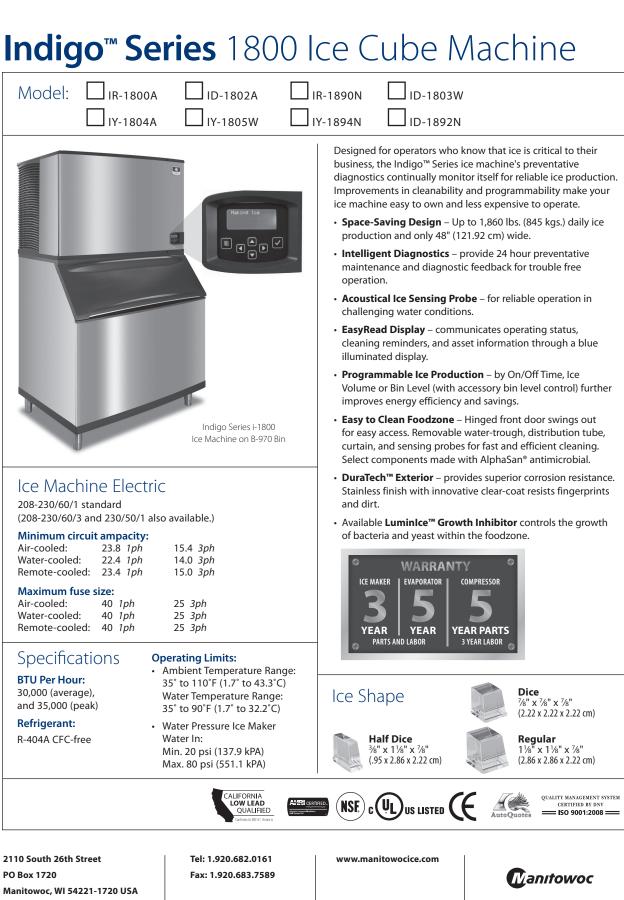

## i-1800 on B-970 Storage Bin

(A) Electrical Entrance (2) Options B 1/2" (1.27 cm) F.P.T. Water Condenser Outlet (water-cooled units)

③ 3/8" (0.95 cm) F.P.T. Water Condenser Inlet (water-cooled units) D 3/8" (0.95 cm) F.P.T. Ice Making Water Inlet E 1/2" (1.27 cm) F.P.T. Ice Making Water Drain E 1/2" (1.27 cm) Auxillary Base Drain Socket G 3/4" (1.91 cm) Bin Drain Air flow for air-cooled models

#### Installation Note Air Cooled clearance:

Top: 24" (61.0 cm) Sides: 24" (61.0 cm) Back: 5" (30.5 cm)

Water Cooled clearance: Top/Sides: 8" (20.3 cm) Back: 5" (12.7 cm)

#### Space-Saving Design i-1800 B-970 79.50" Height 201.90 cm 48.00" Width 121.92 cm 34.00" Depth 86.30 cm 710 lbs. Bin Storage 322.2 kgs.

Height includes adjustable bin legs 6.00" to 8.00", (15.24 to 20.32 cm) set at 6.00" (15.24 cm).