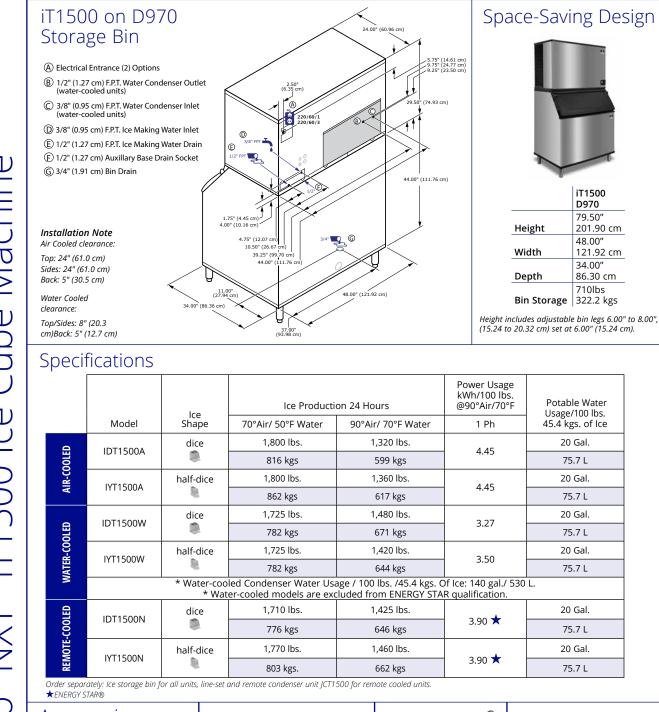

## iT1500 Ice Cube Machine

2110 South 26th Street Manitowoc, WI 54220 Tel: 1.920.682.0161 Fax: 1.920.683.7589

www.manitowocice.com