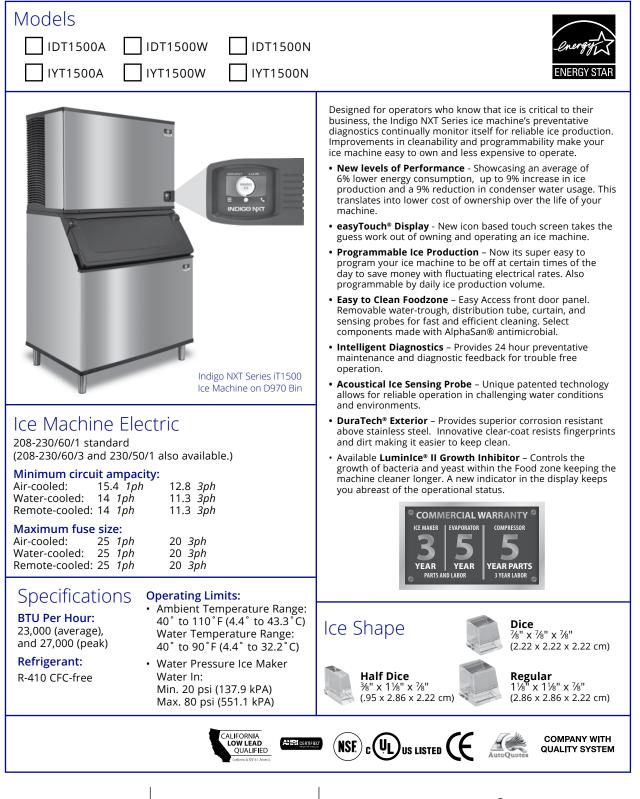

## 

## INDIG® NXT

## iT1500 Ice Cube Machine



2110 South 26th Street Manitowoc, WI 54220 Tel: 1.920.682.0161 Fax: 1.920.683.7589

www.manitowocice.com



## 





Accessories Luminice® II Growth Inhibitor reduces yeast and bacteria growth for a cleaner ice machine.

**External Scoop holder** Protect the ice scoop with the NSF approved versatile scoop holder. *Available January 2018* 



Arctic Pure® Water Filters Reduces sediment and chlorine odors for better tasting ice.

iAuCS<sup>®</sup> schedules and performs routine ice machine cleaning automatically.

Welbilt reserves the right to make changes to the design or specifications without prior notice.

2110 South 26th Street Manitowoc, WI 54220 Tel: 1.920.682.0161 Fax: 1.920.683.7589 www.manitowocice.com 6452 11/17