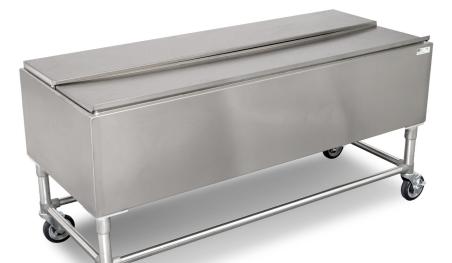

## "UBBB" MOBILE ICE CHEST

### w/Insulated Basin

#### **FEATURES:**

- 10" Deep Ice Trough
- Insulated Basin
- 1/2" Raised Lip Around Top Of Ice Bin
- Includes Stainless Steel Sliding Lid

#### **SPECIFICATIONS:**

- Ice Bins Are TIG Welded, Exposed Welds Are Polished To Match Adjacent Surface
- Lid: 18GA Type 300 Stainless Steel
- Base: 18GA Type 300 Stainless Steel