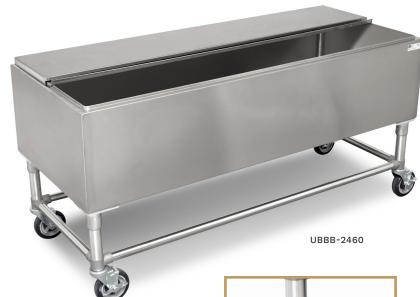

## "UBBB" MOBILE ICE CHEST

### w/Insulated Basin

#### "UBBB" MOBILE ICE CHEST

| MODEL     | LENGTH (L) | DISTANCE TO CENTER (L¹) | ICE CAPACITY (LBS) | WEIGHT (LBS) |
|-----------|------------|-------------------------|--------------------|--------------|
| UBBB-2448 | 48"        | 24"                     | 296                | 127          |
| UBBB-2460 | 60"        | 30"                     | 373                | 155          |

ALL DIMENSIONS ARE TYPICAL. TOLERANCE +/- .500". JOHN BOOS & CO. RESERVES THE RIGHT TO CHANGE SPECIFICATIONS WITHOUT NOTICE.

UBBB-2460 (LID CLOSED)