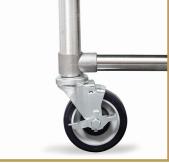

## "UBBB" MOBILE ICE CHEST

### w/Insulated Basin

#### **FEATURES:**

- 10" Deep Ice Trough
- Insulated Basin
- 1/2" Raised Lip Around Top Of Ice Bin
- Includes Stainless Steel Sliding Lid

#### **SPECIFICATIONS:**

- Ice Bins Are TIG Welded, Exposed Welds Are Polished To Match Adjacent Surface
- Lid: 18GA Type 300 Stainless Steel
- Base: 18GA Type 300 Stainless Steel

#### **CERTIFICATIONS:**









5" LOCKING CASTERS



THREADED DRAIN TUBE

#### "UBBB" MOBILE ICE CHEST

| MODEL     | LENGTH (L) | DISTANCE TO CENTER (L¹) | ICE CAPACITY (LBS) | WEIGHT (LBS) |
|-----------|------------|-------------------------|--------------------|--------------|
| UBBB-2448 | 48"        | 24"                     | 296                | 127          |
| UBBB-2460 | 60"        | 30"                     | 373                | 155          |

ALL DIMENSIONS ARE TYPICAL. TOLERANCE +/- .500". JOHN BOOS & CO. RESERVES THE RIGHT TO CHANGE SPECIFICATIONS WITHOUT NOTICE.



UBBB-2460 (LID CLOSED)

# **DETAILED SPECIFICATIONS**



ALL DIMENSIONS ARE TYPICAL. TOLERANCE +/-.500". JOHN BOOS & CO. RESERVES THE RIGHT TO CHANGE SPECIFICATIONS WITHOUT NOTICE.