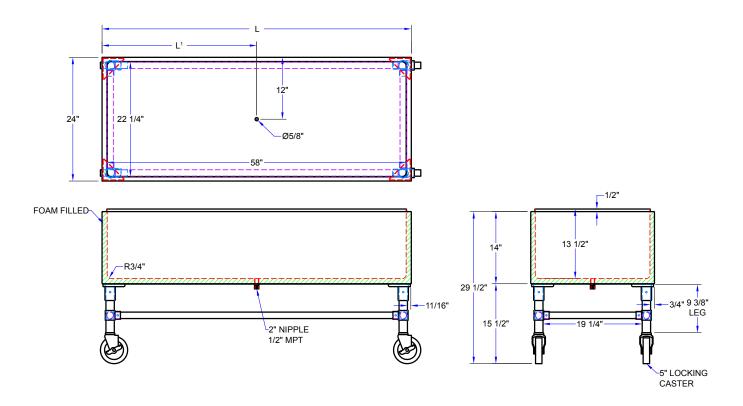

#### "UBBB" MOBILE ICE CHEST

| MODEL     | LENGTH (L) | DISTANCE TO CENTER (L¹) | ICE CAPACITY (LBS) | WEIGHT (LBS) |
|-----------|------------|-------------------------|--------------------|--------------|
| UBBB-2448 | 48"        | 24"                     | 296                | 127          |
| UBBB-2460 | 60"        | 30"                     | 373                | 155          |

ALL DIMENSIONS ARE TYPICAL. TOLERANCE +/- .500". JOHN BOOS & CO. RESERVES THE RIGHT TO CHANGE SPECIFICATIONS WITHOUT NOTICE.

UBBB-2460 (LID CLOSED)

# **DETAILED SPECIFICATIONS**

ALL DIMENSIONS ARE TYPICAL. TOLERANCE +/-.500". JOHN BOOS & CO. RESERVES THE RIGHT TO CHANGE SPECIFICATIONS WITHOUT NOTICE.