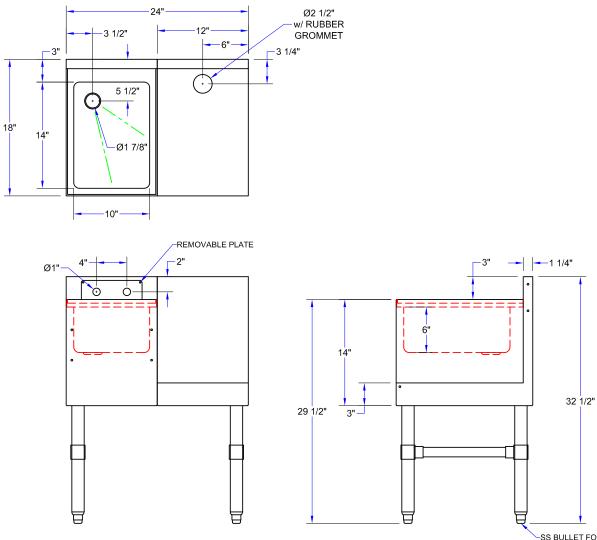

#### **SPECIFICATIONS:**

- Top: 18GA Type 300 Stainless Steel
- Front Apron: 18GA Type 300 Stainless Steel
- Backsplash: 18GA Type 300 Stainless Steel
- Sides: 18GA Type 300 Stainless Steel
- Fabricated Sink Bowl: 14"x10"x6" Deep
- Bolt On 1-5/8" Stainless Steel Legs For Fast Installation
- 1-1/4" Front To Back Bracing
- 1" Adjustable Stainless Steel Bullet Feet
- Z-Clip To Mount To Wall
- Bolt To Adjacent Underbar Piece
- Mounting Options Allow For Flexible Installation Options To Remove Back Or Front And Back Legs For A Clean Installation
- 1-7/8" Drain With Basket
- 1-1/2" NPS Drain Connection

# **DETAILED SPECIFICATIONS**

-SS BULLET FOOT ADJ. +1"

## "UBBS-18" UNDERBAR BLENDER SHELF

| MODEL     | SIZE (LXWXH) | WEIGHT (LBS) |
|-----------|--------------|--------------|
| UBBS-1824 | 18"x24"x7"   | 41           |

ALL DIMENSIONS ARE TYPICAL. TOLERANCE +/- .500". JOHN BOOS & CO. RESERVES THE RIGHT TO CHANGE SPECIFICATIONS WITHOUT NOTICE.