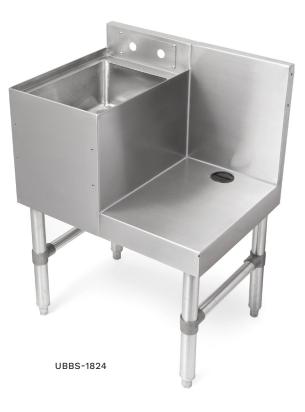

## "UBBS-18" UNDERBAR BLENDER STATION Slim-Line, 18" Width

#### **FEATURES:**

- 18GA Stainless Steel Construction
- Type 300 Stainless Steel With #4 Polish, Satin Finish
- Slim Line 18" Deep Front To Back
- Standard Pre-Drilled Holes On Sides For
- Attaching Adjacent Units Together
- Removable Faucet Plate With 4" On-Center Splash Mount Faucet Holes
- Integrated Side Blender Shelf
- 2" Diameter Rubber Grommet For Power Cord Access
- Stainless Steel Front To Back Bracing

#### **SPECIFICATIONS:**

- Top: 18GA Type 300 Stainless Steel
- Front Apron: 18GA Type 300 Stainless Steel
- Backsplash: 18GA Type 300 Stainless Steel
- Sides: 18GA Type 300 Stainless Steel
- Fabricated Sink Bowl: 14"x10"x6" Deep
- Bolt On 1-5/8" Stainless Steel Legs For Fast Installation
- 1-1/4" Front To Back Bracing
- 1" Adjustable Stainless Steel Bullet Feet
- Z-Clip To Mount To Wall
- Bolt To Adjacent Underbar Piece
- Mounting Options Allow For Flexible Installation Options To Remove Back Or Front And Back Legs For A Clean Installation
- 1-7/8" Drain With Basket
- 1-1/2" NPS Drain Connection

### "UBBS-18" UNDERBAR BLENDER SHELF

| MODEL     | SIZE (LXWXH) | WEIGHT (LBS) |
|-----------|--------------|--------------|
| UBBS-1824 | 18"x24"x7"   | 41           |

ALL DIMENSIONS ARE TYPICAL. TOLERANCE +/- .500". JOHN BOOS & CO. RESERVES THE RIGHT TO CHANGE SPECIFICATIONS WITHOUT NOTICE.