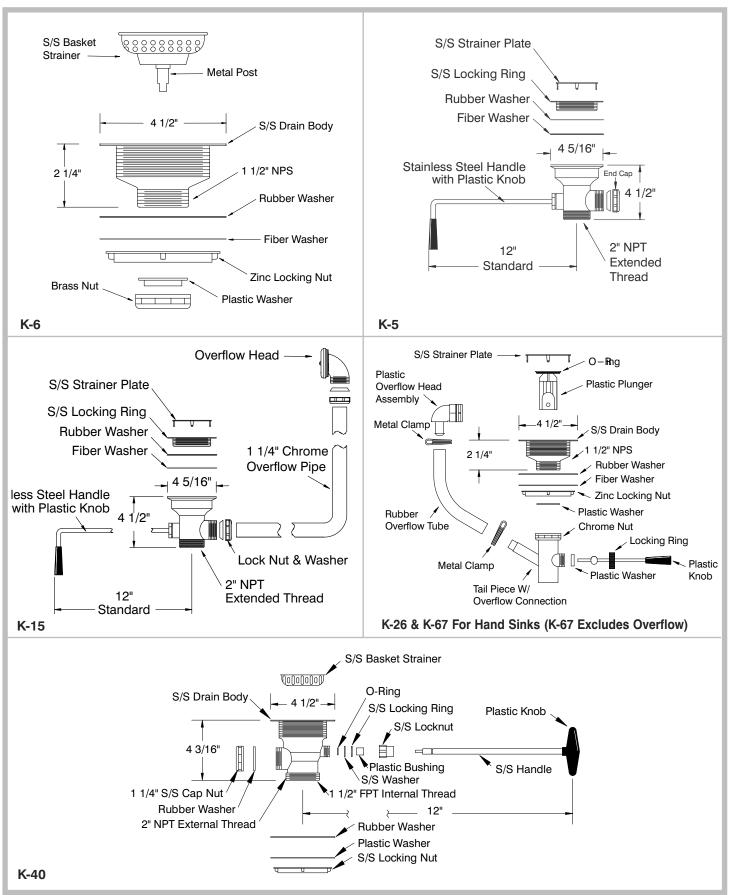

## **DIMENSIONS and SPECIFICATIONS**

TOL ± .125" ALL DIMENSIONS ARE TYPICAL

ADVANCE TABCO is constantly engaged in a program of improving our products. Therefore, we reserve the right to change specifications without prior notice.