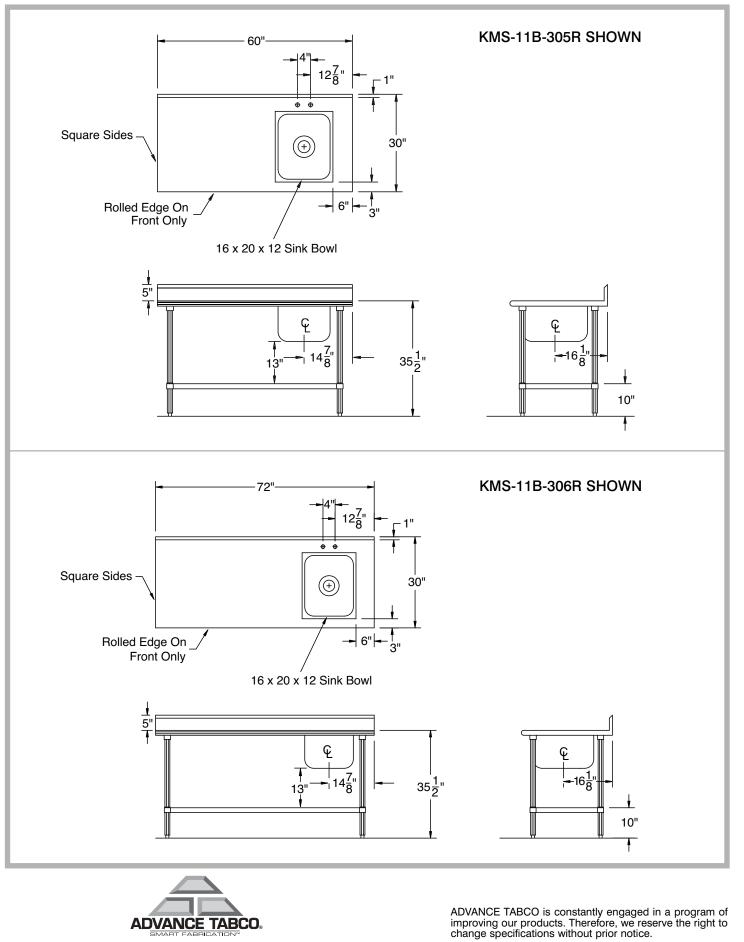

Stainless steel 16" x 20" x 12" sink integrally welded to top.

**NEW YORK** GEORGIA TEXAS **NEVADA** Fax: (631) 242-6900 Fax: (972) 932-4795 Fax: (770) 775-5625 Fax: (775) 972-1578

Model # Length Weight KMS-11B-305L 30"X60" 140 lbs. 30"X60" KMS-11B-305R 140 lbs. KMS-11B-306L 30"X72" 165 lbs. KMS-11B-306R 30"X72" 165 lbs.

# **DETAILS and SPECIFICATIONS**

ALL DIMENSIONS ARE TYPICAL

0-5a 200 Heartland Boulevard, Edgewood, NY 11717-8380

© ADVANCE TABCO, SEPTEMBER 2005