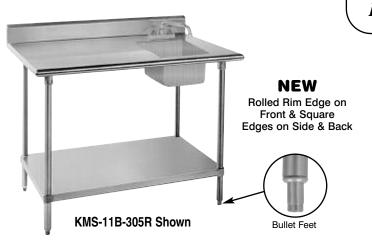

## STAINLESS STEEL TABLE WITH SINK

Item #: \_\_\_\_\_ Oty #: \_\_\_\_

Model #:\_\_

*Project* #:\_\_\_\_\_

Featuring as Standard: "THE PROVEN" **ORIGINAL ADVANCE TABCO** Adjustable Undershelf with Die Cast Leg Clamp

#### **FEATURES:**

Top is furnished with 1 5/8" sanitary rolled rim edge on front and square sides, and a 5" splash with a 1" return on the rear side. THREE hat channels stud welded to reinforce and maintain a level working surface.

Stainless steel 16" x 20" x 12" sink integrally welded to top.

**Choose Left or Right Sink Position** 