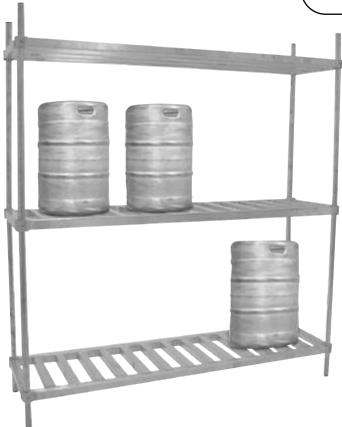

### **FEATURES:**

20" Wide fully adjustable shelves.

(2) Keg storage shelves with 1-3/4" square tubing welded front to back.

Top shelf with 1-3/4" square tubing welded left to right.

**Top Shelf Load Rating -** 15 lbs. sq. ft. evenly distributed.

**Keg Shelves Load Rating -** 60 lb. per sq. ft. evenly distributed load.

#### **CONSTRUCTION:**

Shelves: Fully welded 1-3/4" square tubing. Upright Posts: 1-5/16" round heavy wall tubing with 4 plastic caps.

## **MATERIAL:**

Extruded Aluminum Tubing & Support Pieces.

| MODEL # | Overall Size<br>L x W x H | # of Kegs<br>Per Unit | Wt.      |
|---------|---------------------------|-----------------------|----------|
| KR-42   | 42" x 20" x 76"           | 4                     | 50 lbs.  |
| KR-60   | 60" x 20" x 76"           | 6                     | 68 lbs.  |
| KR-72   | 72" x 20" x 76"           | 8                     | 80 lbs.  |
| KR-80   | 80" x 20" x 76"           | 8                     | 88 lbs.  |
| KR-93   | 93" x 20" x 76"           | 10                    | 100 lbs. |

NOTE: Top shelf not recommended for Keg Storage. KR-1 recommended to minimize falling kegs. (See below)