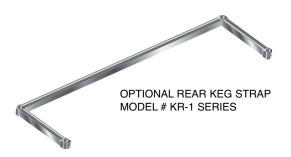

NOTE: Top shelf not recommended for Keg Storage. KR-1 recommended to minimize falling kegs. (See below)

# **FEATURES:**

Prevents kegs from sliding off rear of a keg rack shelf.

### **CONSTRUCTION:**

Fully welded 1-3/4" square tubing.

Upright Posts: 1-5/16" round heavy wall tubing.

#### **MATERIAL:**

Extruded Aluminum Tubing & Support Pieces.

| Accessory        | Model # | Qty |
|------------------|---------|-----|
| Rear Strap - 42" | KR-1-42 |     |
| Rear Strap - 60" | KR-1-60 |     |
| Rear Strap - 72" | KR-1-72 |     |
| Rear Strap - 80" | KR-1-80 |     |
| Rear Strap - 93" | KR-1-93 |     |