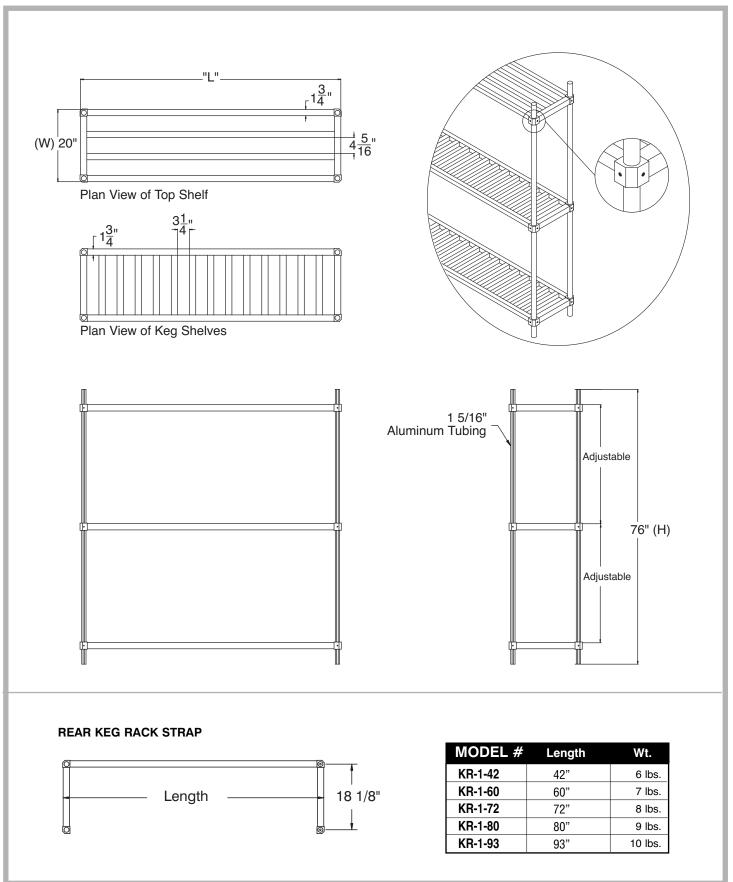

### **FEATURES:**

20" Wide fully adjustable shelves.

(2) Keg storage shelves with 1-3/4" square tubing welded front to back.

Top shelf with 1-3/4" square tubing welded left to right.

**Top Shelf Load Rating -** 15 lbs. sq. ft. evenly distributed.

**Keg Shelves Load Rating -** 60 lb. per sq. ft. evenly distributed load.

#### **CONSTRUCTION:**

Shelves: Fully welded 1-3/4" square tubing. Upright Posts: 1-5/16" round heavy wall tubing with 4 plastic caps.

## **MATERIAL:**

Extruded Aluminum Tubing & Support Pieces.

| MODEL # | Overall Size<br>L x W x H | # of Kegs<br>Per Unit | Wt.      |
|---------|---------------------------|-----------------------|----------|
| KR-42   | 42" x 20" x 76"           | 4                     | 50 lbs.  |
| KR-60   | 60" x 20" x 76"           | 6                     | 68 lbs.  |
| KR-72   | 72" x 20" x 76"           | 8                     | 80 lbs.  |
| KR-80   | 80" x 20" x 76"           | 8                     | 88 lbs.  |
| KR-93   | 93" x 20" x 76"           | 10                    | 100 lbs. |

#### **MATERIAL:**

Extruded Aluminum Tubing & Support Pieces.

| Accessory        | Model # | Qty |
|------------------|---------|-----|
| Rear Strap - 42" | KR-1-42 |     |
| Rear Strap - 60" | KR-1-60 |     |
| Rear Strap - 72" | KR-1-72 |     |
| Rear Strap - 80" | KR-1-80 |     |
| Rear Strap - 93" | KR-1-93 |     |