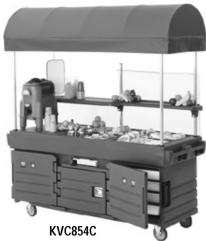

# CamKiosk® Cart

### Without Canopy (No photo shown)

Domestic Models KVC854, KVC856 International Models KVC854220, KVC856220

With Canopy

Domestic Models KVC854C, KVC856C International Models KVC854C220, KVC856C220

|                    | Dimer                                                                                                                                                                              | nension Tolerance: +/- 1/4" (0,64 cm)                                                                                                                                                                                                                                                                                                                                                                                                                                                                                                                                                                         |  |
|--------------------|------------------------------------------------------------------------------------------------------------------------------------------------------------------------------------|---------------------------------------------------------------------------------------------------------------------------------------------------------------------------------------------------------------------------------------------------------------------------------------------------------------------------------------------------------------------------------------------------------------------------------------------------------------------------------------------------------------------------------------------------------------------------------------------------------------|--|
| Description        | Overall Dimension<br>L x W x H (With Canopy)                                                                                                                                       | Shipping weight lbs./cube (Kg/m³)                                                                                                                                                                                                                                                                                                                                                                                                                                                                                                                                                                             |  |
| 1                  |                                                                                                                                                                                    |                                                                                                                                                                                                                                                                                                                                                                                                                                                                                                                                                                                                               |  |
| Cart w/4 pan wells | 85 <sup>1</sup> / <sub>8</sub> " x 33 <sup>1</sup> / <sub>2</sub> " x 63" (216 x 85 x 160 cm)                                                                                      | 378/76.6 (171,6/2,14)                                                                                                                                                                                                                                                                                                                                                                                                                                                                                                                                                                                         |  |
| Cart w/6 pan wells | 85 <sup>1</sup> / <sub>8</sub> " x 33 <sup>1</sup> / <sub>2</sub> " x 63" (216 x 85 x 160 cm)                                                                                      | 378/76.6 (171,6/2,14)                                                                                                                                                                                                                                                                                                                                                                                                                                                                                                                                                                                         |  |
| ору                |                                                                                                                                                                                    |                                                                                                                                                                                                                                                                                                                                                                                                                                                                                                                                                                                                               |  |
| Cart w/4 pan wells | 85 <sup>1</sup> / <sub>8</sub> " x 33 <sup>1</sup> / <sub>2</sub> " x 63" (216 x 85 x 160 cm)                                                                                      | 378/76.6 (171,6/2,14)                                                                                                                                                                                                                                                                                                                                                                                                                                                                                                                                                                                         |  |
| Cart w/6 pan wells | 85 <sup>1</sup> / <sub>8</sub> " x 33 <sup>1</sup> / <sub>2</sub> " x 63" (216 x 85 x 160 cm)                                                                                      | 378/76.6 (171,6/2,14)                                                                                                                                                                                                                                                                                                                                                                                                                                                                                                                                                                                         |  |
| ·                  |                                                                                                                                                                                    |                                                                                                                                                                                                                                                                                                                                                                                                                                                                                                                                                                                                               |  |
| Cart w/4 pan wells | 85 <sup>1</sup> / <sub>8</sub> " x 33 <sup>1</sup> / <sub>2</sub> " x 94 <sup>1</sup> / <sub>2</sub> " (216 x 85 x 240 cm)                                                         | 437/102.1 (198,4/2,9)                                                                                                                                                                                                                                                                                                                                                                                                                                                                                                                                                                                         |  |
| Cart w/6 pan wells | 85 <sup>1</sup> / <sub>8</sub> " x 33 <sup>1</sup> / <sub>2</sub> " x 94 <sup>1</sup> / <sub>2</sub> " (216 x 85 x 240 cm)                                                         | 437/102.1 (198,4/2,9)                                                                                                                                                                                                                                                                                                                                                                                                                                                                                                                                                                                         |  |
| , ·                | ,                                                                                                                                                                                  | •                                                                                                                                                                                                                                                                                                                                                                                                                                                                                                                                                                                                             |  |
| Cart w/4 pan wells | 85 <sup>1</sup> / <sub>8</sub> " x 33 <sup>1</sup> / <sub>2</sub> " x 94 <sup>1</sup> / <sub>2</sub> " (216 x 85 x 240 cm)                                                         | 437/102.1 (198,4/2,9)                                                                                                                                                                                                                                                                                                                                                                                                                                                                                                                                                                                         |  |
| Cart w/6 pan wells | 85 <sup>1</sup> / <sub>8</sub> " x 33 <sup>1</sup> / <sub>2</sub> " x 94 <sup>1</sup> / <sub>2</sub> " (216 x 85 x 240 cm)                                                         | 437/102.1 (198,4/2,9)                                                                                                                                                                                                                                                                                                                                                                                                                                                                                                                                                                                         |  |
|                    | Cart w/4 pan wells Cart w/6 pan wells  Opy  Cart w/4 pan wells Cart w/6 pan wells  Cart w/4 pan wells Cart w/6 pan wells Cart w/6 pan wells Cart w/6 pan wells  Cart w/4 pan wells | Overall Dimension L x W x H (With Canopy)  Cart w/4 pan wells Cart w/6 pan wells Cart w/6 pan wells  Cart w/4 pan wells  Cart w/4 pan wells  Cart w/4 pan wells  85¹/₅" x 33¹/₂" x 63" (216 x 85 x 160 cm)  Cart w/4 pan wells  85¹/₅" x 33¹/₂" x 63" (216 x 85 x 160 cm)  Cart w/6 pan wells  85¹/₅" x 33¹/₂" x 63" (216 x 85 x 160 cm)  Cart w/6 pan wells  85¹/₅" x 33¹/₂" x 63" (216 x 85 x 240 cm)  Cart w/4 pan wells  85¹/₅" x 33¹/₂" x 94¹/₂" (216 x 85 x 240 cm)  Cart w/4 pan wells  85¹/₅" x 33³/₂" x 94¹/₂" (216 x 85 x 240 cm)  Cart w/4 pan wells  85¹/₅" x 33³/₂" x 94¹/₂" (216 x 85 x 240 cm) |  |