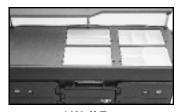

Item No.

Specifier Identification No. \_\_\_\_\_

Model No.

Quantity\_\_\_\_\_

4 Well Top

GN Food Pan configuration for top row left to right includes:

- 2 each 1/2 Long Food Pans
- 3 each 1/3 Food Pans with two DIV12 Divider Bars

GN Food Pan configuration for bottom row left to right includes:

- 1 each 1/1 Food Pan
- 2 each 1/4 and one 1/2 Food Pans with one DIV12 Divider Bar

6 Well Top

GN Food Pan configuration for top row left to right includes: