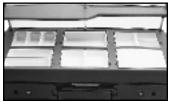

GN Food Pan configuration for bottom row left to right includes:

- 1 each 1/1 Food Pan
- 2 each 1/4 and one 1/2 Food Pans with one DIV12 Divider Bar

6 Well Top

GN Food Pan configuration for top row left to right includes:

- 3 each 1/3 Food Pans with two DIV12 Divider Bars
- 1 each 1/1 Food Pan
- 2 each 1/4 and one 1/2 Food Pans with one DIV12 Divider Bar

GN Food Pan configuration for bottom row left to right includes:

- 2 each 1/2 Long Food Pans
- 2 each 1/2 Food Pans with one DIV12 Divider Bar
- 1 each optional Cutting Board