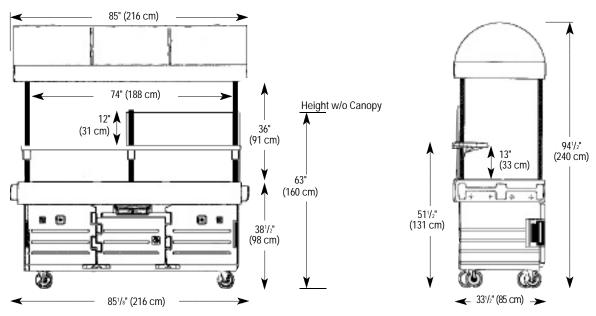

### Without Canopy (No photo shown)

Domestic Models KVC854, KVC856 International Models KVC854220, KVC856220

With Canopy

Domestic Models KVC854C, KVC856C International Models KVC854C220, KVC856C220

|                    | Dimer                                                                                                                                                                              | nension Tolerance: +/- 1/4" (0,64 cm)                                                                                                                                                                                                                                                                                                                                                                                                                                                                                                                                                                         |  |
|--------------------|------------------------------------------------------------------------------------------------------------------------------------------------------------------------------------|---------------------------------------------------------------------------------------------------------------------------------------------------------------------------------------------------------------------------------------------------------------------------------------------------------------------------------------------------------------------------------------------------------------------------------------------------------------------------------------------------------------------------------------------------------------------------------------------------------------|--|
| Description        | Overall Dimension<br>L x W x H (With Canopy)                                                                                                                                       | Shipping weight lbs./cube (Kg/m³)                                                                                                                                                                                                                                                                                                                                                                                                                                                                                                                                                                             |  |
| 1                  |                                                                                                                                                                                    |                                                                                                                                                                                                                                                                                                                                                                                                                                                                                                                                                                                                               |  |
| Cart w/4 pan wells | 85 <sup>1</sup> / <sub>8</sub> " x 33 <sup>1</sup> / <sub>2</sub> " x 63" (216 x 85 x 160 cm)                                                                                      | 378/76.6 (171,6/2,14)                                                                                                                                                                                                                                                                                                                                                                                                                                                                                                                                                                                         |  |
| Cart w/6 pan wells | 85 <sup>1</sup> / <sub>8</sub> " x 33 <sup>1</sup> / <sub>2</sub> " x 63" (216 x 85 x 160 cm)                                                                                      | 378/76.6 (171,6/2,14)                                                                                                                                                                                                                                                                                                                                                                                                                                                                                                                                                                                         |  |
| ору                |                                                                                                                                                                                    |                                                                                                                                                                                                                                                                                                                                                                                                                                                                                                                                                                                                               |  |
| Cart w/4 pan wells | 85 <sup>1</sup> / <sub>8</sub> " x 33 <sup>1</sup> / <sub>2</sub> " x 63" (216 x 85 x 160 cm)                                                                                      | 378/76.6 (171,6/2,14)                                                                                                                                                                                                                                                                                                                                                                                                                                                                                                                                                                                         |  |
| Cart w/6 pan wells | 85 <sup>1</sup> / <sub>8</sub> " x 33 <sup>1</sup> / <sub>2</sub> " x 63" (216 x 85 x 160 cm)                                                                                      | 378/76.6 (171,6/2,14)                                                                                                                                                                                                                                                                                                                                                                                                                                                                                                                                                                                         |  |
| ·                  |                                                                                                                                                                                    |                                                                                                                                                                                                                                                                                                                                                                                                                                                                                                                                                                                                               |  |
| Cart w/4 pan wells | 85 <sup>1</sup> / <sub>8</sub> " x 33 <sup>1</sup> / <sub>2</sub> " x 94 <sup>1</sup> / <sub>2</sub> " (216 x 85 x 240 cm)                                                         | 437/102.1 (198,4/2,9)                                                                                                                                                                                                                                                                                                                                                                                                                                                                                                                                                                                         |  |
| Cart w/6 pan wells | 85 <sup>1</sup> / <sub>8</sub> " x 33 <sup>1</sup> / <sub>2</sub> " x 94 <sup>1</sup> / <sub>2</sub> " (216 x 85 x 240 cm)                                                         | 437/102.1 (198,4/2,9)                                                                                                                                                                                                                                                                                                                                                                                                                                                                                                                                                                                         |  |
| , ·                | ,                                                                                                                                                                                  | •                                                                                                                                                                                                                                                                                                                                                                                                                                                                                                                                                                                                             |  |
| Cart w/4 pan wells | 85 <sup>1</sup> / <sub>8</sub> " x 33 <sup>1</sup> / <sub>2</sub> " x 94 <sup>1</sup> / <sub>2</sub> " (216 x 85 x 240 cm)                                                         | 437/102.1 (198,4/2,9)                                                                                                                                                                                                                                                                                                                                                                                                                                                                                                                                                                                         |  |
| Cart w/6 pan wells | 85 <sup>1</sup> / <sub>8</sub> " x 33 <sup>1</sup> / <sub>2</sub> " x 94 <sup>1</sup> / <sub>2</sub> " (216 x 85 x 240 cm)                                                         | 437/102.1 (198,4/2,9)                                                                                                                                                                                                                                                                                                                                                                                                                                                                                                                                                                                         |  |
|                    | Cart w/4 pan wells Cart w/6 pan wells  Opy  Cart w/4 pan wells Cart w/6 pan wells  Cart w/4 pan wells Cart w/6 pan wells Cart w/6 pan wells Cart w/6 pan wells  Cart w/4 pan wells | Overall Dimension L x W x H (With Canopy)  Cart w/4 pan wells Cart w/6 pan wells Cart w/6 pan wells  Cart w/4 pan wells  Cart w/4 pan wells  Cart w/4 pan wells  85¹/₅" x 33¹/₂" x 63" (216 x 85 x 160 cm)  Cart w/4 pan wells  85¹/₅" x 33¹/₂" x 63" (216 x 85 x 160 cm)  Cart w/6 pan wells  85¹/₅" x 33¹/₂" x 63" (216 x 85 x 160 cm)  Cart w/6 pan wells  85¹/₅" x 33¹/₂" x 63" (216 x 85 x 240 cm)  Cart w/4 pan wells  85¹/₅" x 33¹/₂" x 94¹/₂" (216 x 85 x 240 cm)  Cart w/4 pan wells  85¹/₅" x 33³/₂" x 94¹/₂" (216 x 85 x 240 cm)  Cart w/4 pan wells  85¹/₅" x 33³/₂" x 94¹/₂" (216 x 85 x 240 cm) |  |