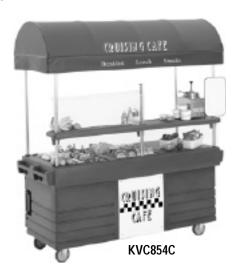

# CamKiosk® Cart

Without Canopy (No photo shown)
Domestic Models KVC854, KVC856
International Models KVC854220, KVC856220

With Canopy
Domestic Models KVC854C, KVC856C
International Models KVC854C220, KVC856C220

#### **Features & Benefits**

- Offers opportunity to capture new or incremental sales in non-traditional locations.
- Double-wall, high-density, polyethylene construction is impact resistant and will not dent, crack, bubble, chip or break. Can be wiped or steam cleaned.
- Polyurethane foam-insulation provides added strength and durability.
- Available in four or six GN 1/1 Full or Fractional Size Food Pan, 6" (15 cm) deep, work top configurations for multiple serving options. (Divider Bar DIV12 must be used with Fractional Size Food Pans.)
- Two fully polyurethane insulated storage compartments store hot or cold foods in Gastronorm food pans with covers.
- GN 1/1 Full Size Food Pan capacity per compartment:
  - 12 each, 21/2" (6,5 cm) deep
  - 8 each , 4" (10 cm) deep
  - 6 each, 6" (15 cm) deep or 4 each, 8" (20 cm) deep
- Externally mounted thermometers (F\* on domestic models, C\* on international models) in each storage compartment allow easy monitoring of food holding temperatures.
- Sneeze guard meets food preparation requirements for both height and length.
- Dry storage compartment locks to keep cash drawer and other valuables safe.
- Removable menu board with erasable surface included.
- Display shelf promotes food merchandising for building add-on purchases.
- Molded-in handles on both sides provided comfortable easy transporting.
- Four each 6" (15,2 cm) swivel casters, 2 w/ brakes ensure easy transport across a lobby floor or campus.
- Handsome canopy and display panel can be personalized.
   Standard display panel comes with Cruising Café logo unless otherwise specified. Standard canopy is not printed.
- · Non-electrical.
- Some assembly required.
- System available in 7 solid colors and 2 combined colors.
   Two standard canopy colors selected, unless otherwise specified.