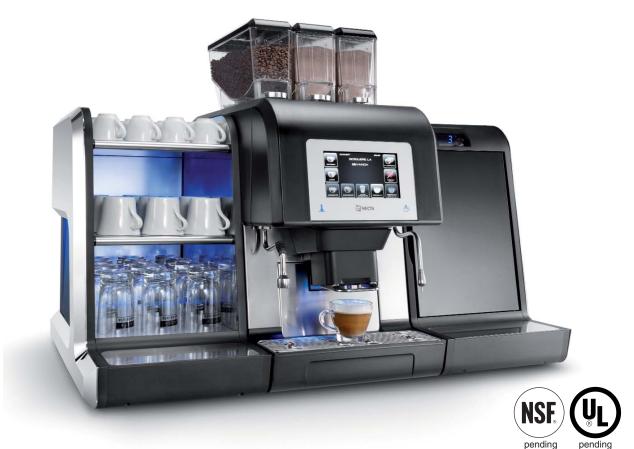

## Super Automatic Espresso Brewers

|                             |                                                              |                                           | pending pending                                                             |
|-----------------------------|--------------------------------------------------------------|-------------------------------------------|-----------------------------------------------------------------------------|
| Available<br>Configurations | 2 Bean, 1 Soluble                                            | Number of Boilers                         | 3                                                                           |
|                             | 2 Bean, 1 Soluble, Fresh Milk                                | Dispense Volumes                          | up to 20 oz.                                                                |
|                             | 1 Bean, 2 Solubles                                           |                                           | 100 (7 oz) cappuccinos,<br>120 (3 oz) espressos,<br>60 (7 oz) black coffees |
|                             | 1 Bean, 2 Solubles, Fresh Milk                               |                                           |                                                                             |
|                             | 2 Bean                                                       |                                           |                                                                             |
|                             | 2 Bean, Fresh Milk                                           | <b>Dimensions</b><br>(H x W x D)          | 29.5" x 39" x 23.5"                                                         |
| Available<br>Accessories    | Cup Warmer (150 cup capacity);<br>Cooler (2.6 gal. capacity) | Estimated List<br>Price Range             | £21,000, £22,000                                                            |
| Electrical                  | 230V or 400V                                                 | (will vary depending<br>on configuration) | \$21,000 - \$23,000                                                         |

## **Additional Features**

- Steam wand acts as an alternative to the automatic frother or in addition to it.
- 7" color LCD screen allows customers to easily add their own advertising message and aids in the cleaning and management of the machine.
- Adjustable nozzle height allows the machine to accommodate varying cup sizes.