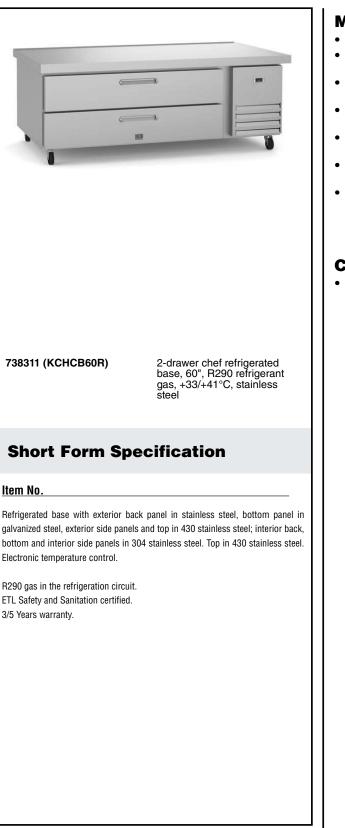

### **Refrigerated bases Refrigerated Chef Base, 60** " (R290)

| ITEM #  |  |
|---------|--|
| MODEL # |  |
| NAME #  |  |
| SIS #   |  |
| AIA #   |  |

COMMERCIAL

Main Features External temperature display.

# Refrigerated bases Refrigerated Chef Base, 60 " (R290)

# Electric

Front

Side

Тор

<u>,,,,,,,</u>

13"-330mm

| Supply voltage:                                                                                                                                                                                                                                                                                                                                                                                                                                                                                                                                                                                                                                                                                                                                                                                                                                                                                                                                                                                                                                                                                                                                                                                                                                                                                                                                                                                                                                                                                                                                                                                                                                                                                                                                                                                                                                                                    |                     |
|------------------------------------------------------------------------------------------------------------------------------------------------------------------------------------------------------------------------------------------------------------------------------------------------------------------------------------------------------------------------------------------------------------------------------------------------------------------------------------------------------------------------------------------------------------------------------------------------------------------------------------------------------------------------------------------------------------------------------------------------------------------------------------------------------------------------------------------------------------------------------------------------------------------------------------------------------------------------------------------------------------------------------------------------------------------------------------------------------------------------------------------------------------------------------------------------------------------------------------------------------------------------------------------------------------------------------------------------------------------------------------------------------------------------------------------------------------------------------------------------------------------------------------------------------------------------------------------------------------------------------------------------------------------------------------------------------------------------------------------------------------------------------------------------------------------------------------------------------------------------------------|---------------------|
| 738311 (KCHCB60R)                                                                                                                                                                                                                                                                                                                                                                                                                                                                                                                                                                                                                                                                                                                                                                                                                                                                                                                                                                                                                                                                                                                                                                                                                                                                                                                                                                                                                                                                                                                                                                                                                                                                                                                                                                                                                                                                  | 115 V/1 ph/60 Hz    |
| Electrical power, max:                                                                                                                                                                                                                                                                                                                                                                                                                                                                                                                                                                                                                                                                                                                                                                                                                                                                                                                                                                                                                                                                                                                                                                                                                                                                                                                                                                                                                                                                                                                                                                                                                                                                                                                                                                                                                                                             | 0.2 kW              |
| Current consumption:                                                                                                                                                                                                                                                                                                                                                                                                                                                                                                                                                                                                                                                                                                                                                                                                                                                                                                                                                                                                                                                                                                                                                                                                                                                                                                                                                                                                                                                                                                                                                                                                                                                                                                                                                                                                                                                               | 2.1 Amps            |
| Total Watts:                                                                                                                                                                                                                                                                                                                                                                                                                                                                                                                                                                                                                                                                                                                                                                                                                                                                                                                                                                                                                                                                                                                                                                                                                                                                                                                                                                                                                                                                                                                                                                                                                                                                                                                                                                                                                                                                       | 0.2 kW              |
| Plug type:                                                                                                                                                                                                                                                                                                                                                                                                                                                                                                                                                                                                                                                                                                                                                                                                                                                                                                                                                                                                                                                                                                                                                                                                                                                                                                                                                                                                                                                                                                                                                                                                                                                                                                                                                                                                                                                                         | USA NEMA 5-15P      |
| <b>Key Information:</b>                                                                                                                                                                                                                                                                                                                                                                                                                                                                                                                                                                                                                                                                                                                                                                                                                                                                                                                                                                                                                                                                                                                                                                                                                                                                                                                                                                                                                                                                                                                                                                                                                                                                                                                                                                                                                                                            |                     |
| External dimensions, Width:                                                                                                                                                                                                                                                                                                                                                                                                                                                                                                                                                                                                                                                                                                                                                                                                                                                                                                                                                                                                                                                                                                                                                                                                                                                                                                                                                                                                                                                                                                                                                                                                                                                                                                                                                                                                                                                        | 62 1/64" (1576 mm)  |
| External dimensions, Depth:                                                                                                                                                                                                                                                                                                                                                                                                                                                                                                                                                                                                                                                                                                                                                                                                                                                                                                                                                                                                                                                                                                                                                                                                                                                                                                                                                                                                                                                                                                                                                                                                                                                                                                                                                                                                                                                        | 31 7/8" (810 mm)    |
| External dimensions, Height:                                                                                                                                                                                                                                                                                                                                                                                                                                                                                                                                                                                                                                                                                                                                                                                                                                                                                                                                                                                                                                                                                                                                                                                                                                                                                                                                                                                                                                                                                                                                                                                                                                                                                                                                                                                                                                                       | 26 1/32" (660 mm)   |
| Gross capacity:                                                                                                                                                                                                                                                                                                                                                                                                                                                                                                                                                                                                                                                                                                                                                                                                                                                                                                                                                                                                                                                                                                                                                                                                                                                                                                                                                                                                                                                                                                                                                                                                                                                                                                                                                                                                                                                                    |                     |
| Net weight:                                                                                                                                                                                                                                                                                                                                                                                                                                                                                                                                                                                                                                                                                                                                                                                                                                                                                                                                                                                                                                                                                                                                                                                                                                                                                                                                                                                                                                                                                                                                                                                                                                                                                                                                                                                                                                                                        | 269 lbs (122 kg)    |
| Shipping width:                                                                                                                                                                                                                                                                                                                                                                                                                                                                                                                                                                                                                                                                                                                                                                                                                                                                                                                                                                                                                                                                                                                                                                                                                                                                                                                                                                                                                                                                                                                                                                                                                                                                                                                                                                                                                                                                    | 63 3/16" (1605 mm)  |
| Shipping depth:                                                                                                                                                                                                                                                                                                                                                                                                                                                                                                                                                                                                                                                                                                                                                                                                                                                                                                                                                                                                                                                                                                                                                                                                                                                                                                                                                                                                                                                                                                                                                                                                                                                                                                                                                                                                                                                                    | 32 7/8" (835 mm)    |
| Shipping height:                                                                                                                                                                                                                                                                                                                                                                                                                                                                                                                                                                                                                                                                                                                                                                                                                                                                                                                                                                                                                                                                                                                                                                                                                                                                                                                                                                                                                                                                                                                                                                                                                                                                                                                                                                                                                                                                   | 27 3/4" (720 mm)    |
| Shipping weight:                                                                                                                                                                                                                                                                                                                                                                                                                                                                                                                                                                                                                                                                                                                                                                                                                                                                                                                                                                                                                                                                                                                                                                                                                                                                                                                                                                                                                                                                                                                                                                                                                                                                                                                                                                                                                                                                   | 322 lbs (146 kg)    |
| Oblight in the second sec | 33.36 ft3 (0.94 m3) |
| Shipping volume:                                                                                                                                                                                                                                                                                                                                                                                                                                                                                                                                                                                                                                                                                                                                                                                                                                                                                                                                                                                                                                                                                                                                                                                                                                                                                                                                                                                                                                                                                                                                                                                                                                                                                                                                                                                                                                                                   |                     |