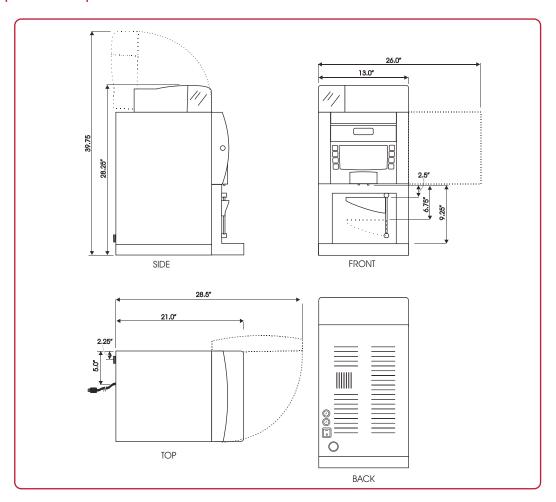

## **Models & Dimensions**

Korinto Super-Automatic Espresso Brewer

## **Specifications**

| Model                      | Description                                                                                                                                                             | Dispense<br>Capacity                             | Dispense<br>Volumes      | Number of Boilers | <b>Dimensions</b><br>(H x W x D)              | Ship Dimensions<br>(H x W x D)             | Electrical | Ship<br>Weight      |
|----------------------------|-------------------------------------------------------------------------------------------------------------------------------------------------------------------------|--------------------------------------------------|--------------------------|-------------------|-----------------------------------------------|--------------------------------------------|------------|---------------------|
| <b>Korinto 1/2</b> (66101) | Super-automatic<br>espresso brewer that<br>utilizes (1) coffee bean<br>hopper and (2) soluble<br>hoppers to create a<br>variety of café quality<br>specialty beverages. | 45 (12 oz) drinks<br>or<br>120 espresso<br>shots | 8 oz, 10 oz,<br>or 12 oz | 1                 | 28.25" x 13" x 21"<br>(72 cm x 33 cm x 53 cm) | 32" x 16" x 24"<br>(81 cm x 41 cm x 61 cm) | 120V / 12A | 105 lbs.<br>(48 kg) |