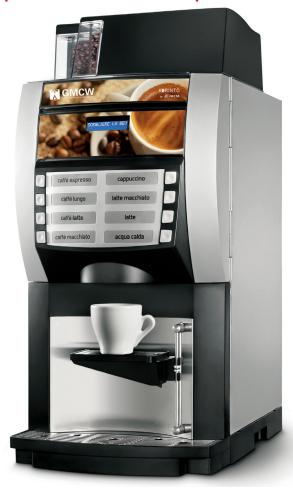

## **Super Automatic Espresso Brewer**

## **Features**

- The Korinto produces café-quality espresso-based beverages using fresh whole bean coffee. It precisely tamps, pre-infuses, and extracts coffee all without the need for a trained barista.
- The Korinto utilizes one whole bean fresh coffee hopper and two soluble product hoppers to create a wide variety of specialty beverages including cappuccino, lattes, mochas, and more.
- Automatic coffee and soluble dosing result in a consistent beverage taste profile.
- Produce up to 45 (12 oz.) drinks per hour or 120 espresso shots.
- The simple user interface features large, user-friendly selection buttons and an attractive LCD display.
- The Korinto can be used in self-service mode or easily operated by any store staff member. No barista training required!
- Attractive and compact design make the Korinto a profitable addition to any existing beverage program or an easy entry point into the specialty beverage market.

## **Models & Dimensions**

Korinto Super-Automatic Espresso Brewer