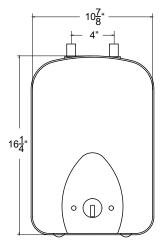

## **Specifications**

| 120V         |
|--------------|
| 12 A         |
| 1440 watts   |
| 1/2" NPT     |
| 15 minutes   |
| Single       |
| 50°F - 140°F |
| 150 PSI      |
| 2.5          |
| 20           |
|              |