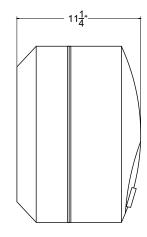

## **Specifications**

| 120V         |
|--------------|
| 12 A         |
| 1440 watts   |
| 1/2" NPT     |
| 15 minutes   |
| Single       |
| 50°F - 140°F |
| 150 PSI      |
| 2.5          |
| 20           |
|              |