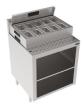

## **Condiment Tray with 10-Garnish Cups**

**Royal Series Underbar** 

KR-CC20 Shown

KR-GT24 shown on drainboard cabinet

## **Standard Features**

- Includes chill pack (KR-CC20) and cover
- 10 stainless steel garnish cups
- Fits all 24" x 24" drainboards (KR24)
- 23-1/2"W X 17"D X 5-1/2"H overall
- Integrated removable ice pack keeps garnishes chilled and fresh for consumption
- Stays chilled for at least 6 hours
- Improved temperature retention
- Rear compartment built for wet ingredients with sliding cover to keep safe and sanitary
- Front compartment designed for dry ingredients
- Compartments kept out of reach of patrons to maintain cleanliness but easily accessible to bartender for efficiency
- Built-in handles allow for easy access and removal of the cold pack