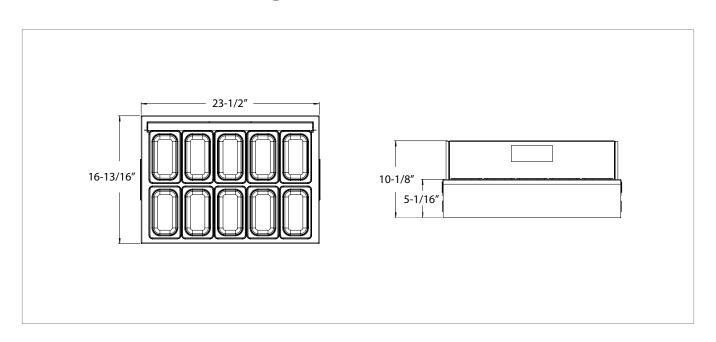

## **Standard Features**

- Includes chill pack (KR-CC20) and cover
- 10 stainless steel garnish cups
- Fits all 24" x 24" drainboards (KR24)
- 23-1/2"W X 17"D X 5-1/2"H overall
- Integrated removable ice pack keeps garnishes chilled and fresh for consumption
- Stays chilled for at least 6 hours
- Improved temperature retention
- Rear compartment built for wet ingredients with sliding cover to keep safe and sanitary
- Front compartment designed for dry ingredients
- Compartments kept out of reach of patrons to maintain cleanliness but easily accessible to bartender for efficiency
- Built-in handles allow for easy access and removal of the cold pack

## **Specifications**

| 23-1/2"W X 17"D X 5-1/2"H 22-1/4"H |  |
|------------------------------------|--|
| 304 stainless steel                |  |
| 33.5 lbs.                          |  |
|                                    |  |