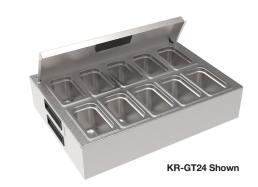

## **Condiment Tray with 10-Garnish Cups**

**Royal Series Underbar** 

KR-CC20 Shown

KR-GT24 shown on drainboard cabinet

## **Standard Features**

- Includes chill pack (KR-CC20) and cover
- 10 stainless steel garnish cups
- Fits all 24" x 24" drainboards (KR24)
- 23-1/2"W X 17"D X 5-1/2"H overall
- Integrated removable ice pack keeps garnishes chilled and fresh for consumption
- Stays chilled for at least 6 hours
- Improved temperature retention
- Rear compartment built for wet ingredients with sliding cover to keep safe and sanitary
- Front compartment designed for dry ingredients
- Compartments kept out of reach of patrons to maintain cleanliness but easily accessible to bartender for efficiency
- Built-in handles allow for easy access and removal of the cold pack

| Model   | Description                                                        |
|---------|--------------------------------------------------------------------|
| KR-GT24 | Condiment Tray with 10-Garnish Cups, Includes Chill Pack and Cover |