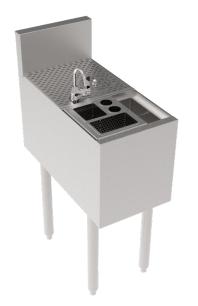

## **Tool Caddy Standalone**

**Royal Series Underbar** 

| Model     | Description           | Length | Width |
|-----------|-----------------------|--------|-------|
| KR24-TC12 | Tool Caddy Standalone | 24"    | 12"   |

## **Standard Features**

- High performance speed rinser
- (4) Individual wet compartments designated for cleaning tools
- Side mounted dry storage for additional tools
- Perforated stainless drainboard
- Upgraded ceramic cartridge dipperwell faucet
- All stainless steel construction