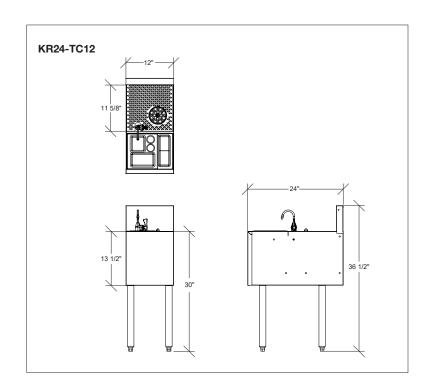

## **Tool Caddy Standalone**

**Royal Series Underbar** 

| Model     | Description           | Length | Width |
|-----------|-----------------------|--------|-------|
| KR24-TC12 | Tool Caddy Standalone | 24"    | 12"   |

## **Standard Features**

- High performance speed rinser
- (4) Individual wet compartments designated for cleaning tools
- Side mounted dry storage for additional tools
- Perforated stainless drainboard
- Upgraded ceramic cartridge dipperwell faucet
- All stainless steel construction