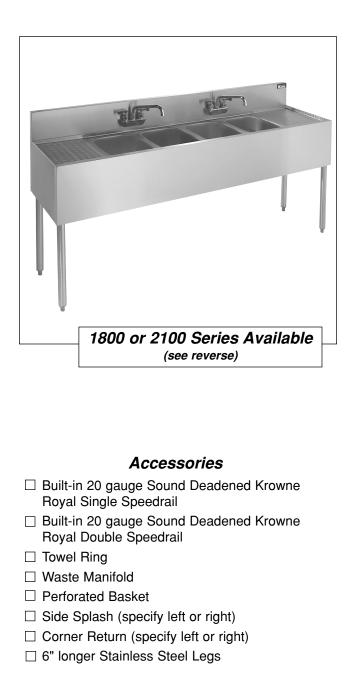

# Sink Bowls:

20 gauge 304 series stainless steel 10" x 14" x 10" deep. Furnished with 1" IPS rear corner drain and 7 1/2" overflow pipe.

## • Drainboard:

20 gauge 304 series stainless steel reinforced with welded braces every six inches.

#### • Front Apron:

20 gauge 304 series stainless steel clad over 20 gauge galvaneal.

#### Sides:

20 gauge 304 series stainless steel.

• Backsplash: 20 gauge 304 series stainless steel.

#### Back and Bottom: 20 gauge galvaneal.

• Leas:

1 5/8" tubular 16 gauge stainless steel with grey thermoplastic bullet foot.

## Faucet (included):

Royal Series 4" center wall or deck mount faucet with cartridge valves. (1800 Series-wall mount, 2100 Series-deck mount)