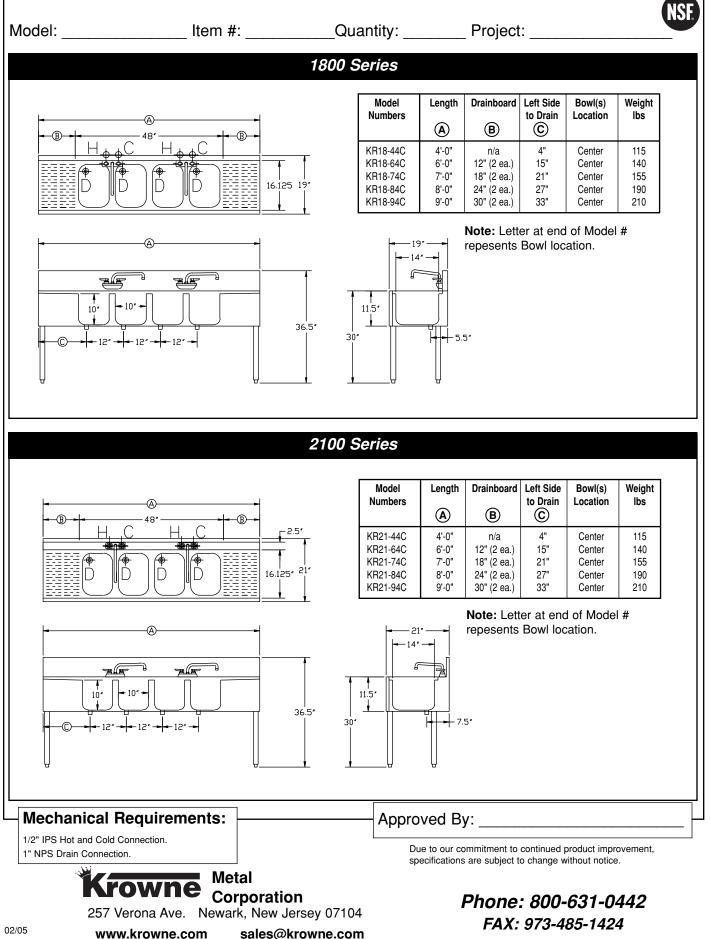

## Faucet (included):

Royal Series 4" center wall or deck mount faucet with cartridge valves. (1800 Series-wall mount, 2100 Series-deck mount)

## • Plumbing:

1/2" IPS hot and cold water 1" IPS drain connection

Approved By:

www.krowne.com

Phone: 800-631-0442 FAX: 973-485-1424

**NSF** 