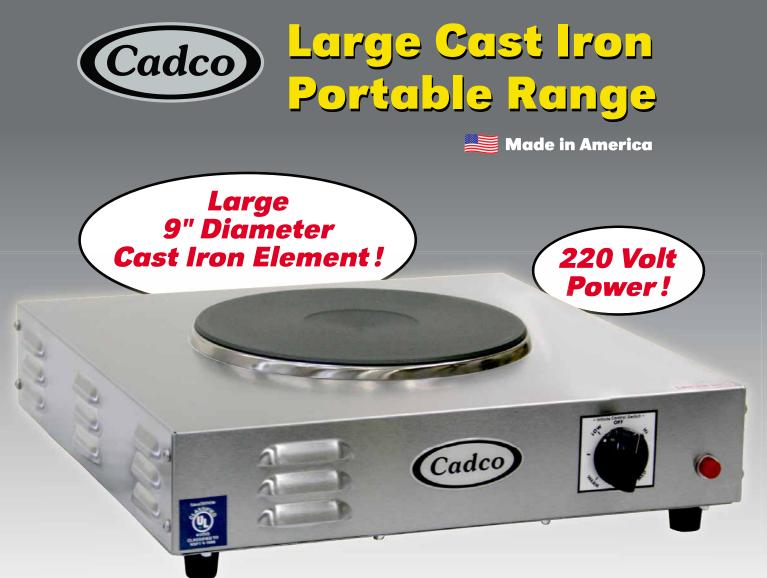

## Model LKR-220: Large Cast Iron Range with Stainless Finish

## **FEATURES**

- Heavy duty 9" diameter cast iron element
- Handles pots / pans up to 15 qt. size
- Solid element delivers heat evenly to pot / pan
- High-tech thermostat offers sensitive heat control to keep food simmering or boiling
- Signal light glows only during heat cycle
- Large base creates stability

- Stainless housing with easy to clean surface
- Full one year warranty covering parts and labor
- 4 non-skid feet
- Available in 220 volts only
- NEMA 6-15P plug
- UL Safety & Sanitary

NEMA 6-15P Plug