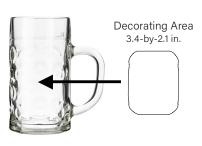

## Features & Benefits

- Oktoberfest mug features a traditional shape and thick handle
- Available in 0.5L/ 16.9 oz. and 1L/33.8 oz. capacities
- Ideal for serving a variety of German-style beers
- Large decorating area gives plenty of room to display text or images
- Decorating area placed away
  from seam for easier decorating
- Dishwasher-safe