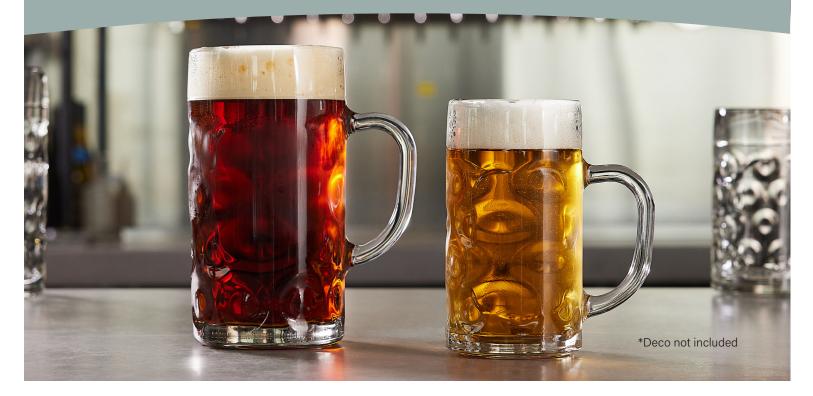

## OKTOBERFEST

Want to bring the atmosphere of a raucous beer hall to your bar or restaurant? Perfect for a celebratory "cheers," these large and durable Oktoberfest Mugs are ready to be filled with German-style beer. A thick handle, traditional dimpled texture and ample room for decorating make it easy to raise these mugs high and show off any logo.

**Oktoberfest 1L Mug Item No. 1009290 Overflow Capacity 41 oz.** H 8" T 4 ¼" B 4 ¼" D 6 ¼" 6 pcs./19# - .68 cu. ft. **SCC L727039** Replaces No. 12030021

**Oktoberfest 0.5L Mug Item No. 1009318 Overflow Capacity 22 oz.** H 6 ½" T 3 ¾" B 3 ½" D 5 ¾" 1 doz./26.1# - .83 cu. ft. **SCC L727510** Replaces No. 12029521