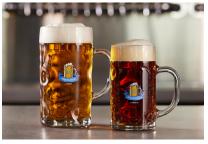

## OKTOBERFEST

Want to bring the atmosphere of a raucous beer hall to your bar or restaurant? Perfect for a celebratory "cheers," these large and durable Oktoberfest Mugs are ready to be filled with German-style beer. A thick handle, traditional dimpled texture and ample room for decorating make it easy to raise these mugs high and show off any logo.

## Features & Benefits

- Oktoberfest mug features a traditional shape and thick handle
- Available in 0.5L/ 16.9 oz. and 1L/33.8 oz. capacities
- Ideal for serving a variety of German-style beers
- Large decorating area gives plenty of room to display text or images
- Decorating area placed away
  from seam for easier decorating
- Dishwasher-safe