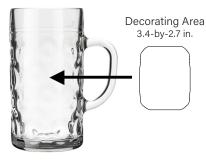

## Features & Benefits

- Oktoberfest mug features a traditional shape and thick handle
- Available in 0.5L/ 16.9 oz. and 1L/33.8 oz. capacities
- Ideal for serving a variety of German-style beers
- Large decorating area gives plenty of room to display text or images
- Decorating area placed away
  from seam for easier decorating
- Dishwasher-safe