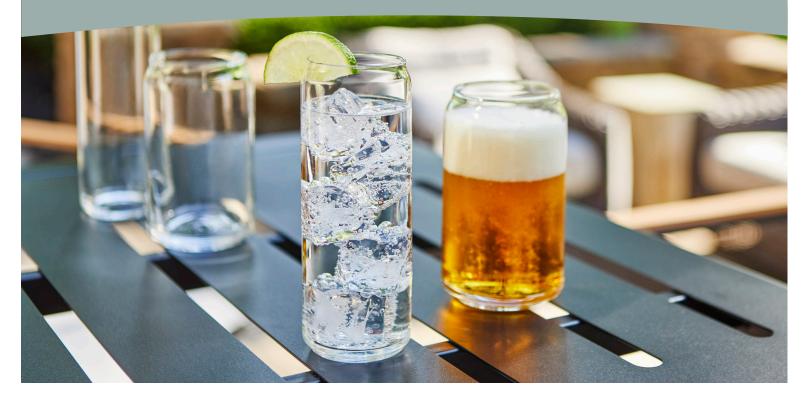

## SLIM CAN

Whether they're ordering a bubbly seltzer or low-ABV beer, today's drinkers are seeking out skinny cans for their healthier ingredients and trend-forward profile. Now, the new Libbey Slim Can replicates that sleek and sophisticated can shape in beautiful, sustainable glass perfect for light and refreshing highball cocktails, mocktails and seltzers.

The Slim Can Glass heightens the perceived value of beverages and saves space behind the bar with its tall, slim silhouette, making it an eye-catching addition to any cocktail program.

**Slim Can No. 1009361** 12.5 oz./ 37 cl./ 370 ml. H6¾" T2½" B17% D 2¾" 2 doz./11 ½# - .65 cu. ft. **SCC L730619** 

## Features & Benefits

- 12.5 oz. skinny can glass (2.4-inch wide x 6.4-inch height) replicates tall and sophisticated aluminum beverage cans
- Perfect for serving seltzers, cocktails, light beer and mocktails
- Tall, slim profile saves valuable storage space and adds to perceived value
- Safedge® Rim Guarantee
- Durable and dishwasher-safe
- Ideal for decorating with images, text and logos