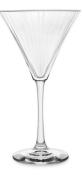

## LINEAR

Add texture and brilliance to your beverage presentations with Linear. The glass features pleated lines that enhance light refraction, resulting in a unique display of optics across the surface of a table or bar. The vertical lines and stems help elevate the cocktail presentation, delighting guests and allowing the drinks to shine. With four shapes for a full range of cocktails, Linear heightens the drinking experience with every pour.

Flute Item No. 7403 7.5 oz. /22.2 cl./222 ml. H 9¼" T 2½" B 2¾" D 2¾" 1 doz./6.2# – .61 cu. ft. SCC L727770

Martini Item No. 7402 9.5 oz. /28.1 cl./281 ml. H 8" T 4%8" B 3¼" D 4%8" 1 doz./7.1# – 1.25 cu. ft. SCC L727718