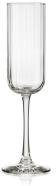

## LINEAR

Add texture and brilliance to your beverage presentations with Linear. The glass features pleated lines that enhance light refraction, resulting in a unique display of optics across the surface of a table or bar. The vertical lines and stems help elevate the cocktail presentation, delighting guests and allowing the drinks to shine. With four shapes for a full range of cocktails, Linear heightens the drinking experience with every pour.

Flute Item No. 7403 7.5 oz. /22.2 cl./222 ml. H 9¼" T 2½" B 2¾" D 2¾" 1 doz./6.2# – .61 cu. ft. SCC L727770

Martini Item No. 7402 9.5 oz. /28.1 cl./281 ml. H 8" T 4%8" B 3¼" D 4%8" 1 doz./7.1# – 1.25 cu. ft. SCC L727718