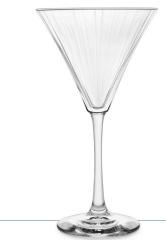

Flute Item No. 7403 7.5 oz. /22.2 cl./222 ml. H 9¼" T 2½" B 2¾" D 2¾" 1 doz./6.2# – .61 cu. ft. SCC L727770

Martini Item No. 7402 9.5 oz. /28.1 cl./281 ml. H 8" T 4%8" B 3¼" D 4%8" 1 doz./7.1# – 1.25 cu. ft. SCC L727718