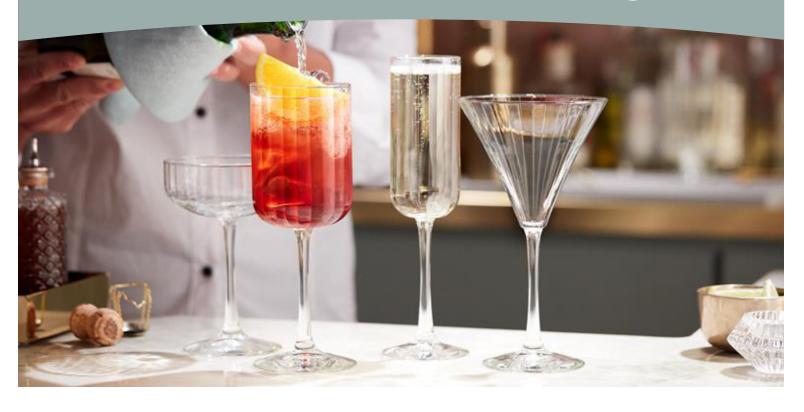

## LINEAR

Add texture and brilliance to your beverage presentations with Linear. The glass features pleated lines that enhance light refraction, resulting in a unique display of optics across the surface of a table or bar. The vertical lines and stems help elevate the cocktail presentation, delighting guests and allowing the drinks to shine. With four shapes for a full range of cocktails, Linear heightens the drinking experience with every pour.

## Features & Benefits

- Stunning vertical facets of glass refract light for a sensational cocktail presentation
- Four sizes provide the bartender with options to create the perfect cocktail
- Durable and dishwasher-safe
- Safedge Rim Guarantee