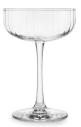

Cocktail Item No. 7400 13.5 oz./39.9 cl./399 ml. H 8½" T 3" B 3¼" D 3¼" 1 doz./7.5# – .71 cu. ft. SCC L727763

Coupe Item No. 7401 8.5 oz. /25.1 cl./251 ml. H 6" T 4" B 3¼" D 4" 1 doz./6# - .8 cu. ft. SCC L727695