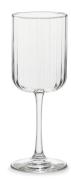

Flute Item No. 7403 7.5 oz. /22.2 cl./222 ml. H 9¼" T 2½" B 2¾" D 2¾" 1 doz./6.2# – .61 cu. ft. SCC L727770

Martini Item No. 7402 9.5 oz. /28.1 cl./281 ml. H 8" T 4%8" B 3¼" D 4%8" 1 doz./7.1# – 1.25 cu. ft. SCC L727718