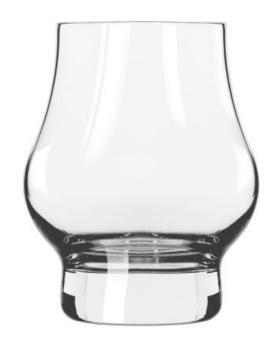

- ClearFire<sup>™</sup> glass composition for an ultrabrilliant sparkle
- Master's Reserve laser mark on the bottom of each glass
- Made in the USA

| Item No. | SCC No. | Description                        | Dimensions                      | Doz./<br>Ctn. | Ctn.<br>Wgt. | Ctn.<br>Cube | 2017 USA List<br>Price/Doz. | Available    |
|----------|---------|------------------------------------|---------------------------------|---------------|--------------|--------------|-----------------------------|--------------|
| 9217     | 661739  | 10 1/2 oz./311 ml. Distill Whiskey | H4 1/4" T2 1/8" B1 7/8" D2 3/4" | 1             | 7#           | .41          |                             | Mid-<br>June |