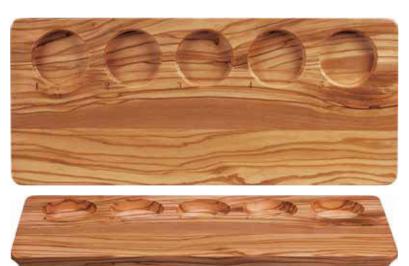

Wood Tasting Flight No. 96381 L16% W3½ H½ Well 2¼ 1 doz./7# ■ .25 cu. ft. SCC 453747

Inspire Olive Wood Flight
5-Well
No. 96456
L16 W7 H34
Well 234
6 pcs./15# • .5 cu. ft.
SCC 602930

Flip over these handsome olive wood flights for double-duty use as charcuterie trays.

Inspire Olive Wood Flight 3-Well No. 96455 L1014 W7 H34 Well 214 6 pcs/10# • .3 cu. ft. SCC 602923