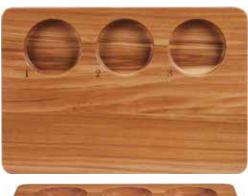

Inspire Olive Wood Flight 3-Well No. 96455 L1014 W7 H34 Well 214 6 pcs/10# • .3 cu. ft. SCC 602923