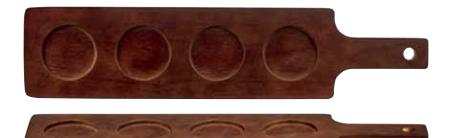

Wood Tasting Flight No. 96381 L16% W3½ H½ Well 2¼ 1 doz./7# ■ .25 cu. ft. SCC 453747

Inspire Olive Wood Flight
5-Well
No. 96456
L16 W7 H34
Well 234
6 pcs./15# • .5 cu. ft.
SCC 602930

Flip over these handsome olive wood flights for double-duty use as charcuterie trays.