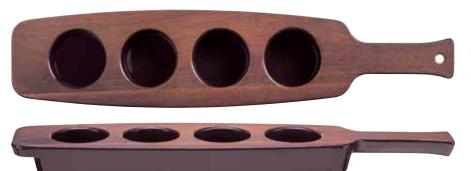

Melamine Cherry Wood Look Flight, 4-Well No. 96459 L18¾ W4½ H1¾ Well 2½ 6 pcs./10# • .71 cu. ft. SCC 650474 Dishwasher safe

Tasting flight can be hung by the handle to showcase them to patrons or store vertically.