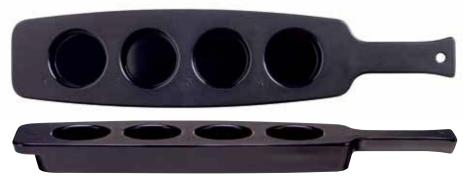

## TASTING FLIGHTS

Melamine tasting flights are dishwasher safe and have a hole in the handle for easy hanging storage or promotional display. Available in your choice of black or cherry wood look.

Melamine Matte Black Flight, 4-Well No. 96458 L1834 W41/6 H13/6 Well 21/4 6 pcs./11# • .71 cu. ft. SCC 650481 Dishwasher safe