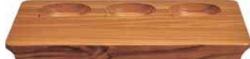

Inspire Olive Wood Flight 3-Well No. 96455 L1014 W7 H34 Well 214 6 pcs/10# • .3 cu. ft. SCC 602923