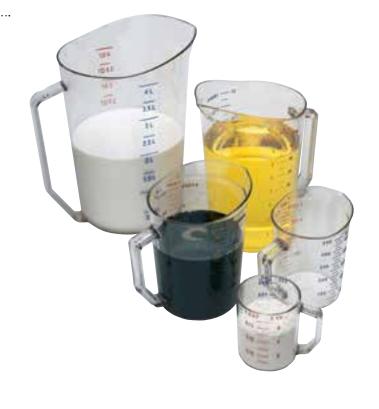

## Camwear Measuring Cups

- Externally marked graduations are molded in and imprinted in red for American standard and blue for metric for easy measurement.
- Durable, virtually unbreakable Camwear polycarbonate will not dent, ensuring an accurate measurement every time.
- · Molded-in handle will not break off.

Color: Clear (135).

| CODE    | CAPACITY            | CASE<br>Pack |
|---------|---------------------|--------------|
| 25MCCW  | 1 cup (dry measure) | 12           |
| 50MCCW  | 1 pt.               | 12           |
| 100MCCW | 1 qt.               | 12           |
| 200MCCW | 2 qt.               | 12           |
| 400MCCW | 4 qt.               | 1            |

InStock Color: Clear (135).

 $1\,.\,8\,0\,0\,.\,8\,3\,3\,.\,3\,0\,0\,3$ USA / Storage