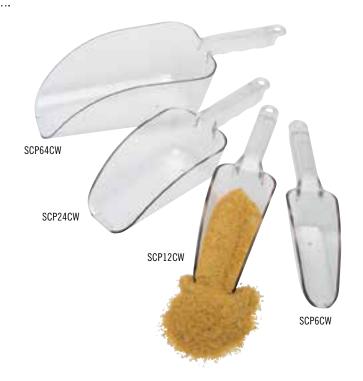

## **Camwear Scoops**

- Virtually unbreakable Camwear polycarbonate will not dent, chip or rust.
- Molded-in sure grip handle includes a hole for hanging.
- Ideal for use with Cambro Ice Caddies and Ingredient Bins.

Color: Clear (135).

| CODE    | APPROX.<br>Capacity | CASE<br>Pack |
|---------|---------------------|--------------|
| SCP6CW  | 6 oz.               | 12           |
| SCP12CW | 12 oz.              | 12           |
| SCP24CW | 24 oz.              | 12           |
| SCP64CW | 64 oz.              | 6            |

InStock Color: Clear (135).