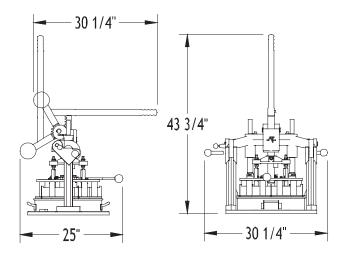

less steel table on casters

#### NUMBER OF PORTIONS

MDF315: 15 MDF330: 30 MDF820: 20 MDF830: 30

#### PORTION WEIGHT RANGE

MDF315 : 1.75 oz to 7 oz (50g to 200g) MDF330 : 0.71 oz to 3.5 oz (20g to 100g) MDF820 : 1.75 oz to 14 oz (50g to 400g) MDF830 : 1.1 oz to 9.3 oz (31g to 265g)

#### TOTAL DOUGH WEIGHT

MDF315: 1.6 lb to 6.5 lb (0.75 kg to 3 kg) MDF330: 1.3 lb to 6.6 lb (0.6 kg to 3 kg) MDF820: 2 lb to 17 lb (0.75 kg to 7.5 kg) MDF830: 2 lb to 17.5 lb (0.9 kg to 7.95 kg)

#### **CRATED WEIGHT**

400 lb (182 kg) approximately







1255, rue Principale Linière, Beauce, Québec, Canada GOM 1J0

Telephone : (418) 685-3431 Fax: (418) 685-3948
Canada : (800) 463-1636 U.S.: (800) 463-4273
E-Mail : doyon@doyon.qc.ca Internet: http://www.doyon.qc.ca

# MDF315 - MDF330



# MDF820 - MDF830