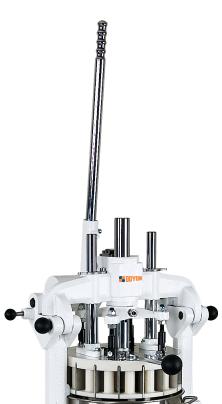

**MDF820** 

### Manual Dough Divider

Doyon is your best choice for a superior quality divider that frees you from the task of dividing your dough by hand while making it faster, easier and simpler. Better yet you'll be assured of uniformity in dough weight everytime.

### **FEATURING**

- Countertop model
  Models 15, 20 or 30 pieces
  Sanitary dough press head
  Stainless steel dough pan included
  Uniformly scales pieces
  No oil in or above product zone

- Cutting knives are stainless steel for sanitary purpose
   Head can be tilted for easy cleaning
- Virtually maintenance free: extremely durable
- Weight range depending on dough consistency
  One year parts and labor limited warranty