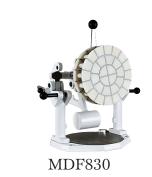

# MDF820 - MDF830

#### NUMBER OF PORTIONS

MDF315: 15 MDF330: 30 MDF820: 20 MDF830: 30

#### PORTION WEIGHT RANGE

MDF315 : 1.75 oz to 7 oz (50g to 200g) MDF330 : 0.71 oz to 3.5 oz (20g to 100g) MDF820 : 1.75 oz to 14 oz (50g to 400g) MDF830 : 1.1 oz to 9.3 oz (31g to 265g)

#### TOTAL DOUGH WEIGHT

MDF315: 1.6 lb to 6.5 lb (0.75 kg to 3 kg) MDF330: 1.3 lb to 6.6 lb (0.6 kg to 3 kg) MDF820: 2 lb to 17 lb (0.75 kg to 7.5 kg) MDF830: 2 lb to 17.5 lb (0.9 kg to 7.95 kg)