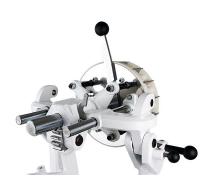

# MDF315 - MDF330

#### NUMBER OF PORTIONS

MDF315: 15 MDF330: 30 MDF820: 20 MDF830: 30

#### PORTION WEIGHT RANGE

MDF315 : 1.75 oz to 7 oz (50g to 200g) MDF330 : 0.71 oz to 3.5 oz (20g to 100g) MDF820 : 1.75 oz to 14 oz (50g to 400g) MDF830 : 1.1 oz to 9.3 oz (31g to 265g)

#### TOTAL DOUGH WEIGHT

MDF315: 1.6 lb to 6.5 lb (0.75 kg to 3 kg) MDF330: 1.3 lb to 6.6 lb (0.6 kg to 3 kg) MDF820: 2 lb to 17 lb (0.75 kg to 7.5 kg) MDF830: 2 lb to 17.5 lb (0.9 kg to 7.95 kg)