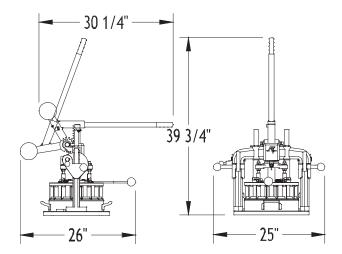

#### **CRATED WEIGHT**

400 lb (182 kg) approximately

1255, rue Principale Linière, Beauce, Québec, Canada GOM 1J0

Telephone : (418) 685-3431 Fax: (418) 685-3948
Canada : (800) 463-1636 U.S.: (800) 463-4273
E-Mail : doyon@doyon.qc.ca Internet: http://www.doyon.qc.ca