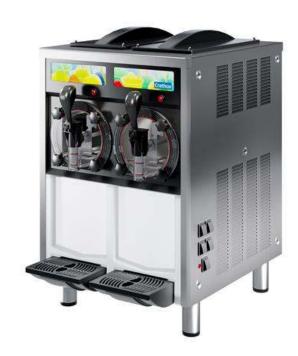

## **Barrel Freezer** MP2

Project

Date

Model

ltem

Qty

1207-002 (MP2)

Barrel freezer, 6.6 + 6.6 gal capacity, double dispenser

#### **Main Features**

- Serves a variety of frozen smoothies, frozen cappuccinos or lattés, granitas, frozen fruit juices, frozen lemonades, Margaritas and other frozen cocktails.
- The storage hopper is refrigerated to keep the product cool during the night (especially important for dairy products) and to reduce the pull-down time.
- Big cylinder and high cooling capacity allow to dispense a large number of cups consequently.
- High productivity: serves up to 6,6 + 6,6 gallons in one hour.
- Energy efficiency and low consumption.
- Mix low indicator light enables users to refill product before it empties.
- Eye catching back-lit sign draws customers attention.
- Heavy duty components ensure machine longevity.
- Reliable consistency control dispenses perfect product under all operating conditions.