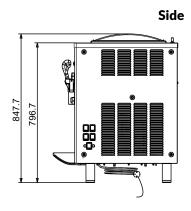

**Key Information:** 

External dimensions, Width: 21 1/4" (539 mm) External dimensions, Depth: 28 1/32" (712 mm) 33 3/8" (848 mm) External dimensions, Height: Net weight: 223 lbs (101 kg)

Shipping width: 30 5/16" (770 mm) Shipping depth: 23 1/8" (587 mm) 36 1/4" (920 mm) Shipping height: Shipping weight: 250 lbs (113.5 kg) Freezing cylinder capacity: 81