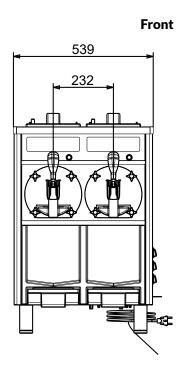

**Key Information:** 

External dimensions, Width: 21 1/4" (539 mm) External dimensions, Depth: 28 1/32" (712 mm) 33 3/8" (848 mm) External dimensions, Height: Net weight: 223 lbs (101 kg)

Shipping width: 30 5/16" (770 mm) Shipping depth: 23 1/8" (587 mm) 36 1/4" (920 mm) Shipping height: Shipping weight: 250 lbs (113.5 kg) Freezing cylinder capacity: 81