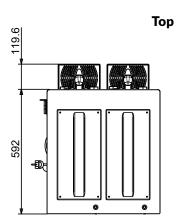

**Key Information:** 

External dimensions, Width: 21 1/4" (539 mm) External dimensions, Depth: 28 1/32" (712 mm) 33 3/8" (848 mm) External dimensions, Height: Net weight: 223 lbs (101 kg)

Shipping width: 30 5/16" (770 mm) Shipping depth: 23 1/8" (587 mm) 36 1/4" (920 mm) Shipping height: Shipping weight: 250 lbs (113.5 kg) Freezing cylinder capacity: 81