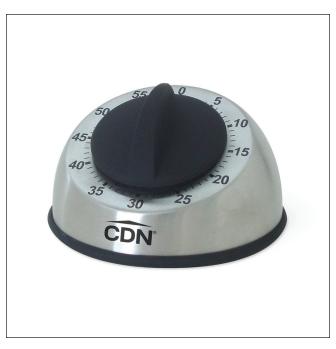

## HEAVY DUTY MECHANICAL TIMER

CDN is expanding its mechanical timer collection with the introduction of the Heavy Duty Mechanical Timer (MT1) in stainless steel.

The Heavy Duty Mechanical Timer (MT1) counts down by minutes for up to an hour, and has a loud 3-second alarm. Featuring a 3-inch diameter face, it sits securely on a countertop.

## **FEATURES**

- Long 3-sec alarm
- Counts down
- Stainless steel housing

## **SPECIFICATIONS**

Measurement Range: 1 hour by min

**Display Size:** 3"/7.6 cm diameter face

**Weight:** 4.5 oz/127 g **UPC:** 0 18436 00407 3

**Other:** • 3.75"/9.5 cm diameter base

with non-skid footing