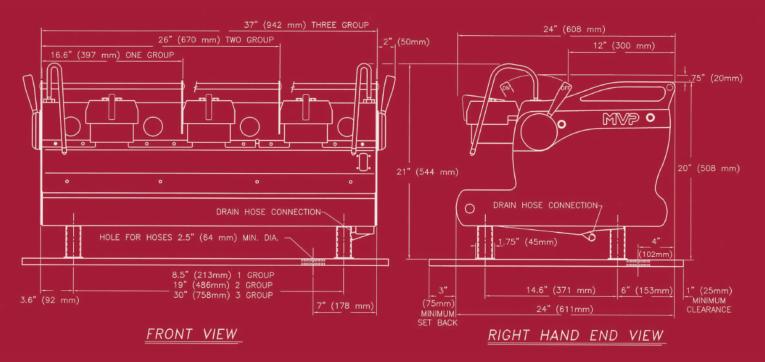

#### MVP 3 Group

DIMENSIONS: 21"(H) 41" (W) 24"(D) WEIGHT: 218 lbs / 99 kg (full) ELECTRICAL: Volts: 220 / Amps:36 PLUMBING: Line pressure of 50psi (minimum) FITTING: 3/8" compression w/ shut off DRAINAGE: Within 4 feet of machine

#### MVP 2 Group

1

DIMENSIONS: 21"(H) 30" (W) 24"(D) WEIGHT: 173 lbs / 79 kg (full) ELECTRICAL: Volts: 220 / Amps:28 PLUMBING: Line pressure of 50psi (minimum) FITTING: 3/8" compression w/ shut off DRAINAGE: Within 4 feet of machine