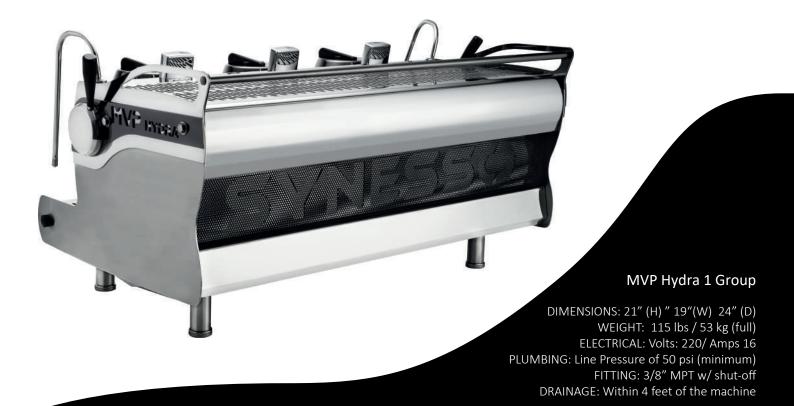

#### MVP Hydra 2 Group

DIMENSIONS: 21"(H) 30" (W) 24"(D) WEIGHT: 173 lbs / 79 kg (full) ELECTRICAL: Volts: 220 / Amps: 30

PLUMBING: Line pressure of 50psi (minimum) FITTING: 3/8" compression w/ shut off DRAINAGE: Within 4 feet of machine