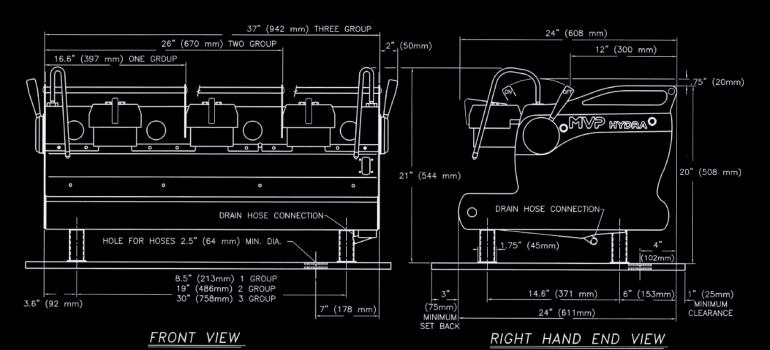

#### MVP Hydra 2 Group

DIMENSIONS: 21"(H) 30" (W) 24"(D) WEIGHT: 173 lbs / 79 kg (full) ELECTRICAL: Volts: 220 / Amps: 30

PLUMBING: Line pressure of 50psi (minimum) FITTING: 3/8" compression w/ shut off DRAINAGE: Within 4 feet of machine

### MVP Hydra 3 Group

DIMENSIONS: 21"(H) 41" (W) 24"(D)
WEIGHT: 218 lbs / 99 kg (full)
ELECTRICAL: Volts: 220 / Amps: 40
PLUMBING: Line pressure of 50psi (minimum)
FITTING: 3/8" compression w/ shut off
DRAINAGE: Within 4 feet of machine