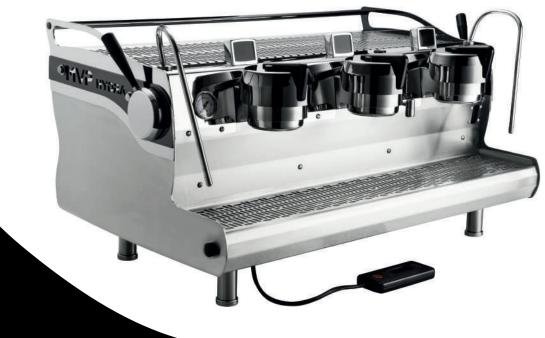

## RELY ON SYNESSO

The MVP Hydra provides unparalleled control throughout the espresso extraction process. Start with Synesso's MVP technology, add a pump and motor per group and each becomes a completely independent brew system. Baristas can run varying pressures on any group, simultaneously, and without interruption. The 4 Stage Pressure Ramping provides the highest level of flexibility and engagement for your espresso recipes. Adjust and fine tune at each stage to unlock the flavors and subtleties avialable in specialty coffee today.