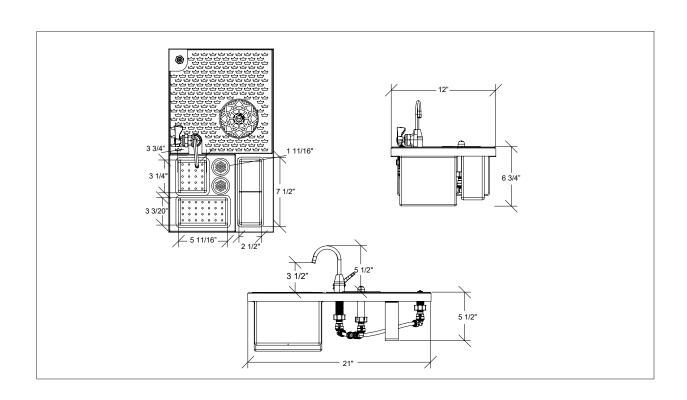

## **MoveWell Tool Caddy**

MoveWell

| Model   | Description         | Width | Depth |
|---------|---------------------|-------|-------|
| MW-TC12 | MoveWell Tool Caddy | 12"   | 21"   |

## **Standard Features**

- 21" overall depth
- High performance speed rinser
- (4) Wet bins designated for cleaning tools
- Side mounted dry bin for clean tools
- Designed with Speed Swap Plumbing connections
- Perforated stainless drainboard
- Modular component for flexible configurations and cleaning
- Fully plumbed with John Guest Fittings for ease of installation