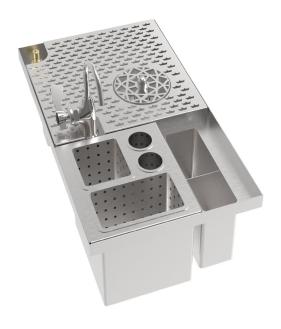

## **MoveWell Tool Caddy**

MoveWell

| Model   | Description         | Width | Depth |
|---------|---------------------|-------|-------|
| MW-TC12 | MoveWell Tool Caddy | 12"   | 21"   |

## **Standard Features**

- 21" overall depth
- High performance speed rinser
- (4) Wet bins designated for cleaning tools
- Side mounted dry bin for clean tools
- Designed with Speed Swap Plumbing connections
- Perforated stainless drainboard
- Modular component for flexible configurations and cleaning
- Fully plumbed with John Guest Fittings for ease of installation