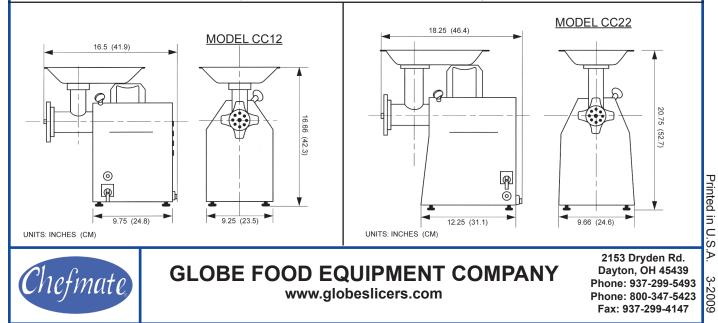

#### Dimensions: (CC12)

Net weight: 66 lbs. (29.9 kgs.) Shipping weight: 77 lbs. (34.8 kgs.) Box Dimensions:  $12^{"W} \times 18^{"D} \times 16^{"H}$ (30.5cm x 45.7cm x 40.6cm) Overall Length: 16.5" (41.9cm) Overall Width: 9.25" (23.5cm) Overall Height : 16.66" (42.3cm)

#### Dimensions: (CC22)

Net weight: 88 lbs. (39.9 kgs.) Shipping weight: 95 lbs. (43 kgs.) Box Dimensions: 15"W x 23"D x 23"H (38.1cm x 58.4cm x 58.4cm) Overall Length: 18.25" (46.4cm) Overall Width: 9.66" (24.6cm) Overall Height: 20.75" (52.7cm)