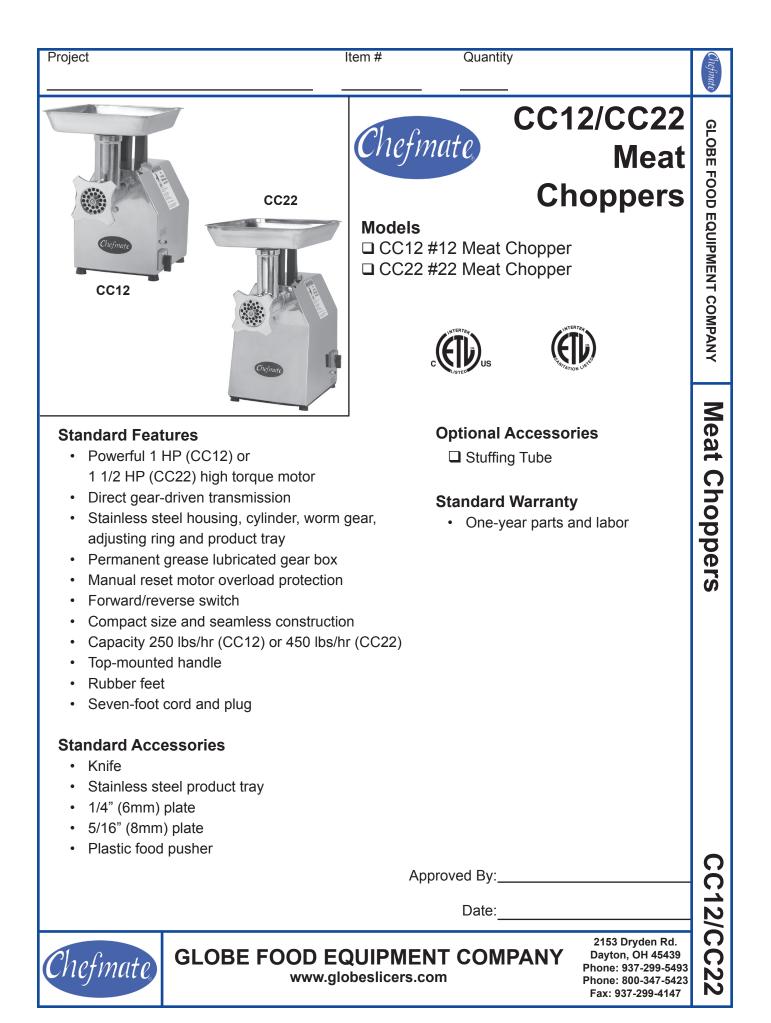

### Meat Choppers

**Motor:** 1 HP 8 amps (CC12) or 1 1/2 HP 16 amps (CC22), 115/60/1. Manual reset motor overload protection.

**Transmission:** Precision made gears and shafts, mounted on ball bearings. Permanent grease packed sealed gear box.

**Switch:** Conveniently mounted on side of machine, with Off, Forward and Reverse positions.

**Construction:** The seamless housing, cylinder, worm gear, adjusting ring and product tray are made of stainless steel for quick and easy cleaning. Rubber feet prevent the machine from moving during operation.

#### Capacity:

CC12: 250 lbs. of meat per hour CC22: 450 lbs. of meat per hour

**Cord and Plug:** Attached is a seven-foot flexible 3-wire cord and plug that fits a grounded receptacle.

### **Specifications**

Worm Speed: 170 RPM's

**Standard Equipment:** Knife, 1/4" and 5/16" plates, stainless steel product tray and plastic food pusher.