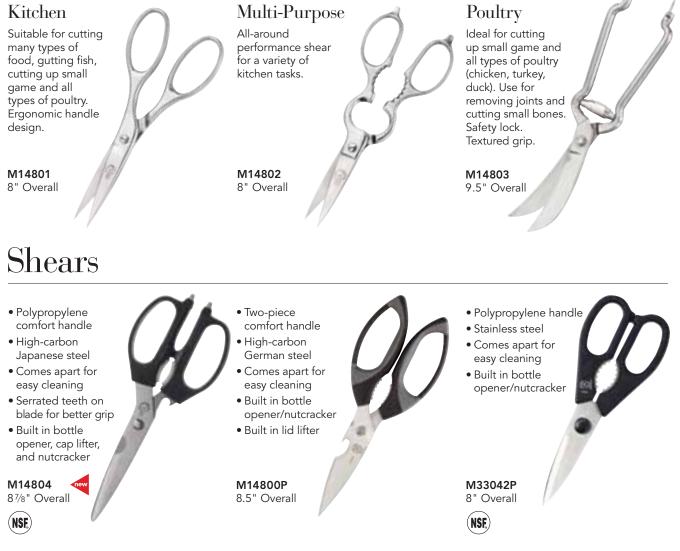

## Forged Shears/Scissors

Hot forged stainless steel construction. Fine toothed blade edge for better grip. Extreme precision cutting mechanism for unmatched performance.



## Herb Scissor

Ideal for busy kitchens, this easy-to-grip, stainless steel 5-blade herb scissor provides a quick and easy solution for the busiest professionals to mince, cut, or chop fresh herbs.

- Cuts quickly and easily, saving time and energy
- Soft-grip handle minimizes hand fatigue
- Multi-use cover protects blades when not in use and integral cleaning tool quickly and safely gets between blades

M35150 7.6" Overall