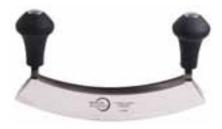

## Mezzalunas

Ergonomically designed for highly efficient chopping of herbs, garlic, and other smaller foods. Razor sharp blades make clean cuts. Two sizes and handle types to fit personal style.

- > Razor sharp Japanese steel blades.
- > Double blades for more efficient production.
- > Sure grip handles.

M18927 7" Mezzaluna, rubberized one-piece handle

M18928 8" Mezzaluna, rubberized knob handles