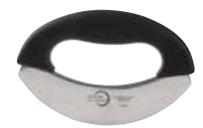

## Mezzalunas

Ergonomically designed for highly efficient chopping of herbs, garlic, and other smaller foods. Razor sharp blades make clean cuts. Two sizes and handle types to fit personal style.

- > Razor sharp Japanese steel blades.
- > Double blades for more efficient production.
- > Sure grip handles.

M18927 7" Mezzaluna, rubberized one-piece handle

M18928 8" Mezzaluna, rubberized knob handles