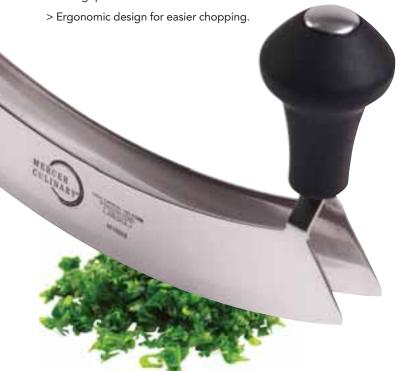

## Mezzalunas

Ergonomically designed for highly efficient chopping of herbs, garlic, and other smaller foods. Razor sharp blades make clean cuts. Two sizes and handle types to fit personal style.

- > Razor sharp Japanese steel blades.
- > Double blades for more efficient production.
- > Sure grip handles.

M18927 7" Mezzaluna, rubberized one-piece handle

M18928 8" Mezzaluna, rubberized knob handles