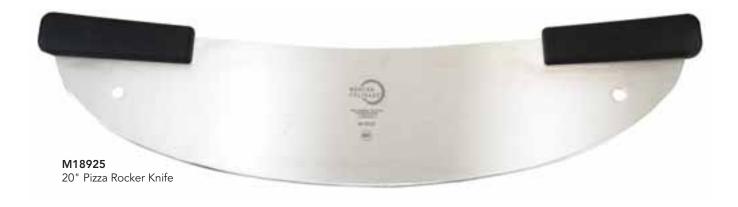

## Pizza Rocker Knife (185)

Quickly and easily create even, straight slices.

- > The 20" blade cuts through the entire pie in one cut.
- > Tapered edge, Japanese steel blade starts sharp and stays that way.
- > Two black Santoprene® handles provide a sure, comfortable grip.
- > Two convenient hang holes for storage.