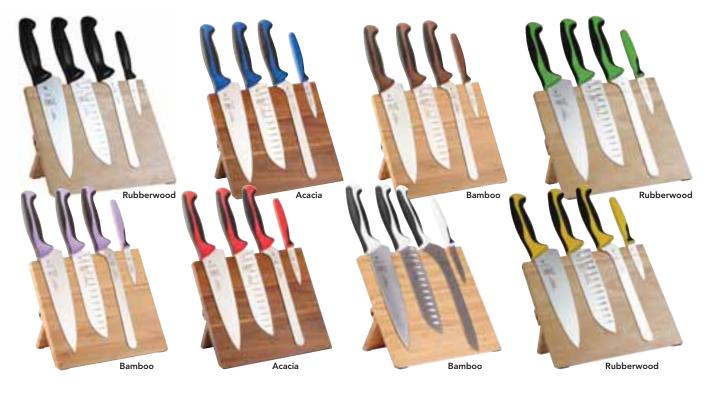

## 5-Pc. Millennia® Magnetic Board Sets

91/2" x 85/8" x 3/4" (board only)

Strong recessed magnetic bars to hold knife securely in place. Your choice of three attractive wood finishes. Anti-skid pads keep board in place.

Set includes:

- Magnetic Board
- 8" Õffset Bread Wavy Edge
- 8" Chef's
- 7" Santoku Granton Edge
- 3" Paring Slim

| Knife Handle Color | Acacia     | Bamboo     | Rubberwood |
|--------------------|------------|------------|------------|
| Black              | M21982     | M21981     | M21980     |
| Blue               | M21982BL   | M21981BL   | M21980BL   |
| Brown              | M21982BR   | M21981BR   | M21980BR   |
| Green              | M21982GR   | M21981GR   | M21980GR   |
| Purple             | M21982PU   | M21981PU   | M21980PU   |
| Red                | M21982RD   | M21981RD   | M21980RD   |
| White              | M21982WBH* | M21981WBH* | M21980WBH* |
| Yellow             | M21982YL   | M21981YL   | M21980YL   |

\*White knife sets include 9" offset bread knife