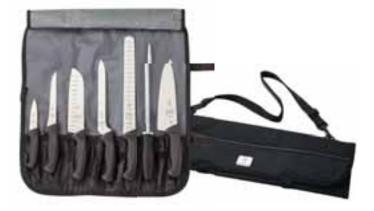

## 8-Pc. Millennia $^{\rm \$}$ Knife Roll Set

## M21820

- Heavy-duty roll is lightweight, and resistant to abrasions, tears, and scuffs
- Fully adjustable, detachable shoulder strap

Set includes:

- 7-Pocket Roll 3.5" Paring 6" Boning 7" Santoku – Granton Edge 8" Offset Bread – Wavy Edge
- 11" Slicer Granton Edge