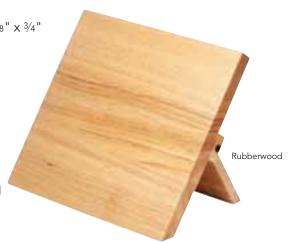

## Magnetic Knife Boards

Great for the kitchen, caterers, or anywhere quick organization of cutlery and accessories is needed. Overall dimensions - 91/2" x 85/8" x 3/4"

- Strong, recessed magnetic bars keep knives in place
- Foldable hinge design for compact storage
- Angled design to sit flush on counter
- Silicone pads prevent board from slipping and protect counter
- Open design allows for any combination of knives

M30720AC Acacia M30720BM Bamboo M30720

Rubberwood