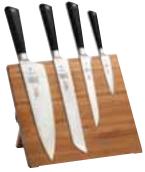

### 5-Pc. Renaissance® Magnetic Board Sets

Set includes:

- Magnetic Board
- 8" Chef's
- 8" Bread Wavy Edge
- 5" Utility
- 3.5" Paring

M21970AC Acacia

M21970BM Bamboo

M21970 Rubberwood