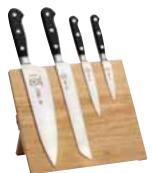

#### 5-Pc. ZüM® Magnetic Board Sets

Set includes:

- Magnetic Board
- 8" Chef's
- 8" Bread Wavy Edge
- 6" Utility Wavy Edge
- 3" Paring

M21990AC Acacia

M21990BM Bamboo

M21990 Rubberwood