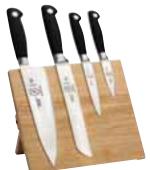

#### 5-Pc. Genesis® Magnetic Board Sets

Set includes:

- Magnetic Board
- 8" Chef's Short Bolster
- 8" Bread Wavy Edge
- 5" Utility
- 3.5" Paring

M21960AC Acacia

M21960BM Bamboo

M21960 Rubberwood