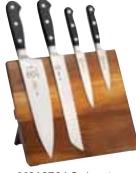

### 5-Pc. Renaissance® Magnetic Board Sets

Set includes:

- Magnetic Board
- 8" Chef's
- 8" Bread Wavy Edge
- 5" Utility
- 3.5" Paring

M21970AC Acacia

M21970BM Bamboo

M21970 Rubberwood