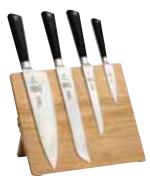

#### 5-Pc. Genesis® Magnetic Board Sets

Set includes:

- Magnetic Board
- 8" Chef's Short Bolster
- 8" Bread Wavy Edge
- 5" Utility
- 3.5" Paring

M21960AC Acacia

M21960BM Bamboo

M21960 Rubberwood