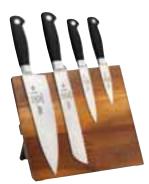

esign for compact storage
- Angled design to sit flush on counter
- Silicone pads prevent board from slipping and protect counter
- Open design allows for any combination of knives

M30720AC Acacia M30720BM Bamboo M30720

Rubberwood



# Magnetic Board Sets

#### 5-Pc. ZüM® Magnetic Board Sets

Set includes:

- Magnetic Board
- 8" Chef's
- 8" Bread Wavy Edge
- 6" Utility Wavy Edge
- 3" Paring



M21990AC Acacia



M21990BM Bamboo



M21990 Rubberwood

### 5-Pc. Renaissance® Magnetic Board Sets

Set includes:

- Magnetic Board
- 8" Chef's
- 8" Bread Wavy Edge
- 5" Utility
- 3.5" Paring



M21970AC Acacia



M21970BM Bamboo



M21970 Rubberwood

#### 5-Pc. Genesis® Magnetic Board Sets

Set includes:

- Magnetic Board
- 8" Chef's Short Bolster
- 8" Bread Wavy Edge
- 5" Utility
- 3.5" Paring



M21960AC Acacia



M21960BM Bamboo



M21960 Rubberwood