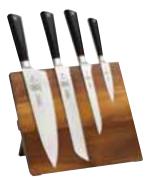

#### 5-Pc. ZüM® Magnetic Board Sets

Set includes:

- Magnetic Board
- 8" Chef's
- 8" Bread Wavy Edge
- 6" Utility Wavy Edge
- 3" Paring

M21990AC Acacia

M21990BM Bamboo

M21990 Rubberwood