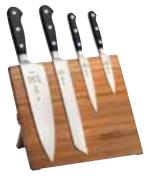

#### 5-Pc. Genesis® Magnetic Board Sets

Set includes:

- Magnetic Board
- 8" Chef's Short Bolster
- 8" Bread Wavy Edge
- 5" Utility
- 3.5" Paring

M21960AC Acacia

M21960BM Bamboo

M21960 Rubberwood