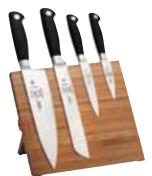

### 5-Pc. Renaissance® Magnetic Board Sets

Set includes:

- Magnetic Board
- 8" Chef's
- 8" Bread Wavy Edge
- 5" Utility
- 3.5" Paring

M21970AC Acacia

M21970BM Bamboo

M21970 Rubberwood