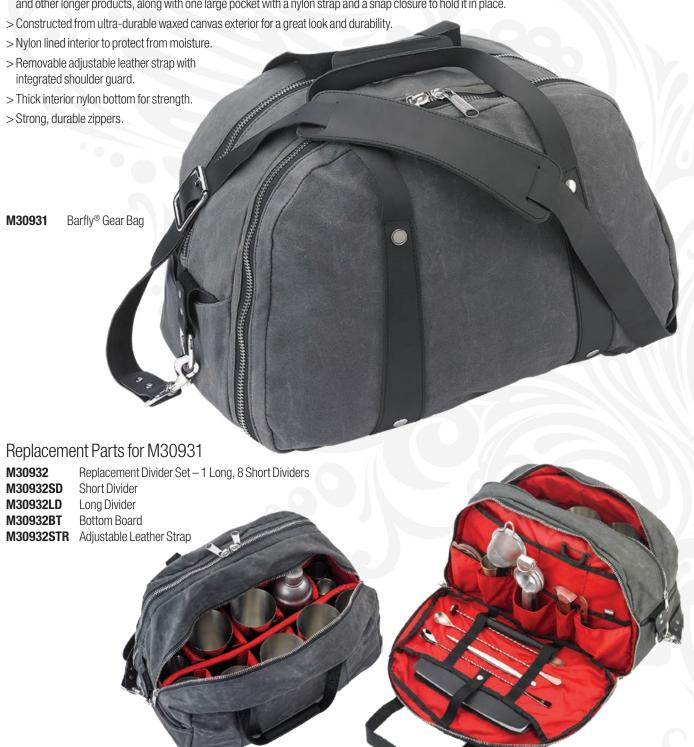

## Barfly® Gear Bag

We have joined style and function to provide a way to keep all of your mixology gear organized and safe wherever you need to go. Two section design offers incredible flexibility and capacity. The weathered gray canvas exterior with contrasting black leather accents provides a contemporary look. Overall dimensions:  $20^{\circ}$  x  $10^{\circ}$  /4" x  $14^{\circ}$  /8" h.

- > Main section features fully adjustable padded nylon hook and loop divider system allowing for any configuration desired.
- > Second section contains 13 pockets on one side and the other side has 2 sewn in nylon bands with 4 loop sections each for spoons, muddlers and other longer products, along with one large pocket with a nylon strap and a snap closure to hold it in place.