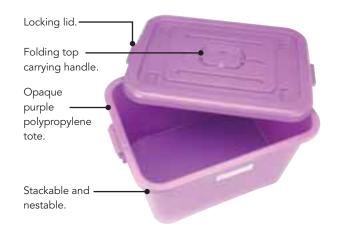

## Allergen Safety Storage Tote

Provides a safe, efficient, and convenient way to store all of your Allergen Safety Products in one place. The purple color clearly identifies the tote is for storage of products designated exclusively for use with allergen-safe/gluten-free foods, keeping them segregated from other utensils. Locking lid keeps dust and dirt out. Carrying handle makes transportation easy.

Top inside dimensions: 16½" x 12"

Inside height: 97/8"

Bottom inside dimensions: 15½ " x 10½ "

M33064