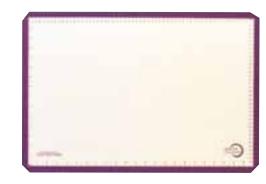

## Silicone Bake/Work Mats

Ideal for almost any baking application or as a work mat on a counter surface. Available in full and half-size.

**M31087PU** Full-size 16½" x 24½" **M31093PU** Half-size 117/8" x 161/2"