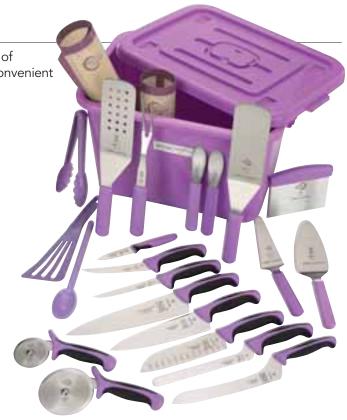

## Allergen Safety Set

One simple item number provides a comprehensive set of tools to implement an Allergen Safety program with a convenient storage solution.

## M33065

Set includes:

Storage Tote

Cutlery

10" Chef's, 8" Chef's, 8" Offset Bread, 7" Santoku,

6" Narrow Boning, 6" Curved Boning, 3" Slim Paring

23/4" and 4" Pizza Cutters

**Turners & Servers** 

Turners - 8" x 3", 8" x 3" Perforated

Pie Servers - 5" x 3", 5" x 2"

Fork - 8"

Spreaders - 3½" Plain and Wavy Edge, Bench Scraper Hell's Tools® - Mixing Spoon, Slotted Spatula, Utility Tongs Silicone Bake Mats - Full and Half-Size