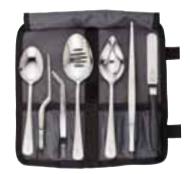

# 8-Pc. Plating Set

## M35149

Set includes:

M18830 41/4" Offset Spatula M35130 93/8" Straight Tong M35142 Saucier Spoon M35139 9" Slotted Plating Spoon M35136 61/2" Offset Tong M35140 77/8" Solid Plating Spoon M35134 61/8" Curved Tip Tong M30920 Heavy-Duty 6 Compartment Roll