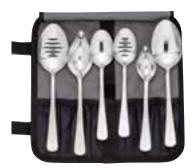

#### 7-Pc. Plating Spoons Set M35151

#### Set includes:

M35142 Saucier Spoon M35143 Petite Saucier Spoon M35138 9" Solid Plating Spoon M35140 77/8" Solid Plating Spoon M35139 9" Slotted Plating Spoon M35141 77/8" Slotted Plating Spoon

M30920 Heavy-Duty 6 Compartment Roll