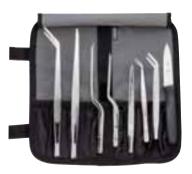

#### 10-Pc. Precision Plating Tongs Set M35152

#### Set includes:

| M35130 | 93/8" Straight Plating Tong   | M35144 | 61/8" Fine Point Curved Tip   |
|--------|-------------------------------|--------|-------------------------------|
| M35135 | 61/8" Straight Plating Tong   |        | Plating Tong                  |
| M35131 | 93/8" Curved Tip Plating Tong | M23900 | 3" Black Handle Millennia®    |
| M35134 | 61/8" Curved Tip Plating Tong |        | Paring Knife                  |
|        | 77/8" Offset Plating Tong     | M33110 | Knife Guard For Paring Knife  |
|        | 6½" Offset Plating Tong       | M30920 | Heavy-Duty 6 Compartment Roll |