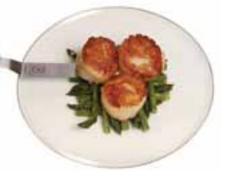

## Offset Spatula

Offset blade is ideal for lifting and plating delicate items with flat bottoms that might be damaged by tongs or spoons. Taper ground stainless steel blade for proper flexibility. Polypropylene handle is comfortable and dishwasher safe.