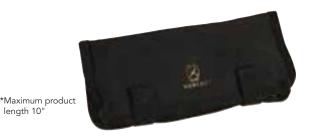

## 6 Compartment Storage Roll

#### M30920

Create your own plating set and take it wherever you need.

- Heavy-duty construction
- 6 Elastic pockets
- Velcro closures