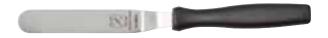

## Offset Spatula

Offset blade is ideal for lifting and plating delicate items with flat bottoms that might be damaged by tongs or spoons. Taper ground stainless steel blade for proper flexibility. Polypropylene handle is comfortable and dishwasher safe.

length 10'

M18830P 41/4" x 3/4"