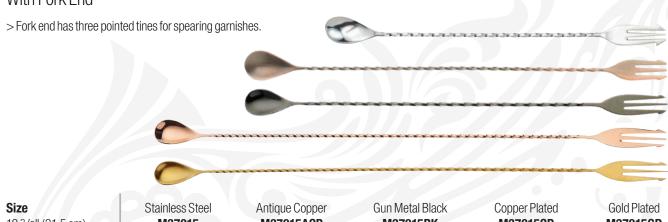

12<sup>3</sup>/8" (31.5 cm) 153/4" (40.0 cm) 195/8" (50.0 cm) M37015 M37016 M37017 M37015ACP M37016ACP M37017ACP

M37015BK M37016BK M37017BK

M37015CP

M37016CP M37017CP

M37015GD M37016GD M37017GD