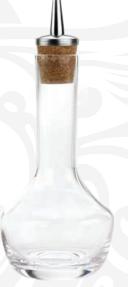

## Glass Bitters Bottles

Elegant classic styling.

- > Easy to hold shapes with excellent balance.
- > Provides an accurate dash when full or almost empty.
- > Stainless steel and cork dasher top.

**M37070** Capacity 1.7 oz. (50 ml) 2 1/4" diam. x 5 1/4" h.

M37089 Capacity 3 oz. (90 ml) 2 3/8" diam. x 6" h.

Capacity 3 oz. (90 ml) 2 1/4" diam. x 4 7/8" h.

Capacity 4.4 oz. (130 ml) 2 5/8" diam. x 4 15/16" h.