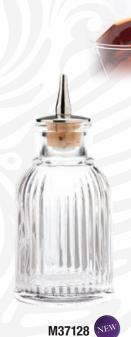

## Dasher Top Fits M37128 and M37129.

- > 18-8 Stainless steel core construction.
- > Accurate dash when full or almost empty.
- > Cork base to ensure snug fit.
- > Sold individually.

M37130