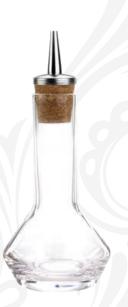

## Glass Bitters Bottles

Elegant classic styling.

- > Easy to hold shapes with excellent balance.
- > Provides an accurate dash when full or almost empty.
- > Stainless steel and cork dasher top.

**M37070** Capacity 1.7 oz. (50 ml) 2 1/4" diam. x 5 1/4" h.

M37089 Capacity 3 oz. (90 ml) 2 3/8" diam. x 6" h.

Capacity 3 oz. (90 ml) 2 1/4" diam. x 4 7/8" h.

Capacity 4.4 oz. (130 ml) 2 5/8" diam. x 4 15/16" h.