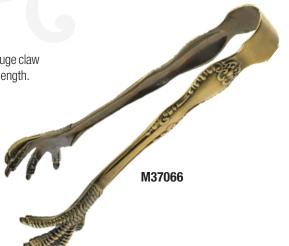

## Talon Ice Tong

Serve ice with style and flair. Finely detailed, heavy gauge claw ends allow for use with large ice cubes. 7 7/8" overall length.

- > Antique brass plated stainless steel.
- > Claw ends engineered to firmly hold ice.
- > Extra heavy-duty construction.