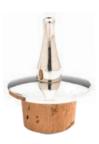

## Dasher Top Fits M37128 and M37129.

- > 18-8 Stainless steel core construction.
- > Accurate dash when full or almost empty.
- > Cork base to ensure snug fit.
- > Sold individually.

M37130