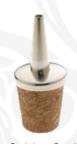

## Dasher Tops

Fits M37070, M37089 and bottles with up to 20mm diameter opening.

- > 18-8 Stainless steel core construction.
- > Accurate dash when full or almost empty.
- > Cork base to ensure snug fit.
- > Sold in sets of 3.

Stainless Steel **M37049** 

Copper Plated M37049CP