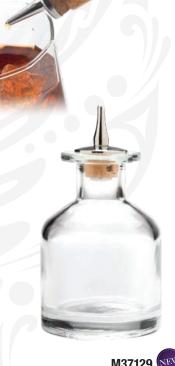

## Dasher Top Fits M37128 and M37129.

- > 18-8 Stainless steel core construction.
- > Accurate dash when full or almost empty.
- > Cork base to ensure snug fit.
- > Sold individually.

M37130