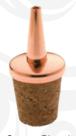

## Dasher Tops

Fits M37070, M37089 and bottles with up to 20mm diameter opening.

- > 18-8 Stainless steel core construction.
- > Accurate dash when full or almost empty.
- > Cork base to ensure snug fit.
- > Sold in sets of 3.

Stainless Steel **M37049** 

Copper Plated M37049CP