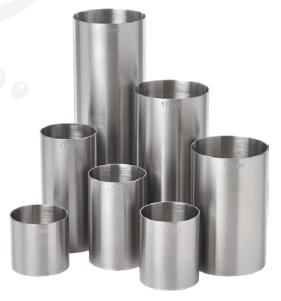

## Thimble Measures

Another way to measure spirits and wine portions quickly and accurately. A large variety of sizes for almost any measure required.

- > Made from seamless tube for completely smooth interior.
- > Measurements stamped on exterior for clear identification.
- > Heavy gauge 18-8 stainless steel will not pit, corrode or affect taste.
- > Perfect for batching cocktails.
- > Great for measured wine pours by the glass.
- > Securely welded bottoms.
- > Satin finish interior and exterior for greater durability.

## Thimble Measure Sets

> One convenient item number to order a set of various measures for your bar.

SizesIncluded:25ml,50ml M37094

Sizes Included: 25ml, 35ml, 50ml **M37095** 

Sizes Included: 25 ml, 35 ml, 50 ml, 70 ml, 125 ml, 175 ml, 250 ml **M37097**