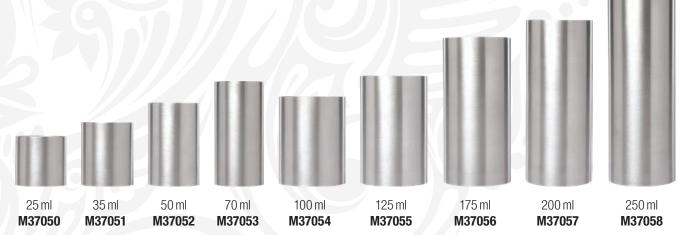

## Thimble Measures

Another way to measure spirits and wine portions quickly and accurately. A large variety of sizes for almost any measure required.

- > Made from seamless tube for completely smooth interior.
- > Measurements stamped on exterior for clear identification.
- > Heavy gauge 18-8 stainless steel will not pit, corrode or affect taste.
- > Perfect for batching cocktails.
- > Great for measured wine pours by the glass.
- > Securely welded bottoms.
- > Satin finish interior and exterior for greater durability.