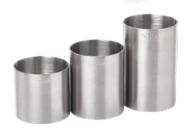

## Thimble Measure Sets

> One convenient item number to order a set of various measures for your bar.

SizesIncluded:25ml,50ml M37094

Sizes Included: 25ml, 35ml, 50ml **M37095** 

Sizes Included: 25 ml, 35 ml, 50 ml, 70 ml, 125 ml, 175 ml, 250 ml **M37097**