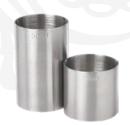

## Thimble Measure Sets

> One convenient item number to order a set of various measures for your bar.

SizesIncluded:25ml,50ml M37094

Sizes Included: 25ml, 35ml, 50ml **M37095** 

Sizes Included: 25 ml, 35 ml, 50 ml, 70 ml, 125 ml, 175 ml, 250 ml **M37097**