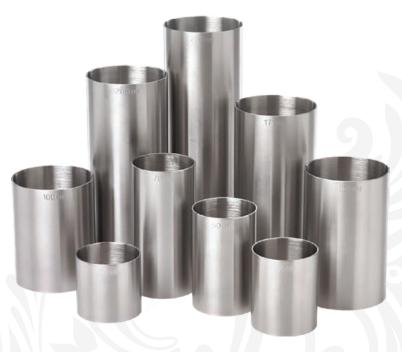

## Thimble Measures

Another way to measure spirits and wine portions quickly and accurately. A large variety of sizes for almost any measure required.

- > Made from seamless tube for completely smooth interior.
- > Measurements stamped on exterior for clear identification.
- > Heavy gauge 18-8 stainless steel will not pit, corrode or affect taste.
- > Perfect for batching cocktails.
- > Great for measured wine pours by the glass.
- > Securely welded bottoms.
- > Satin finish interior and exterior for greater durability.